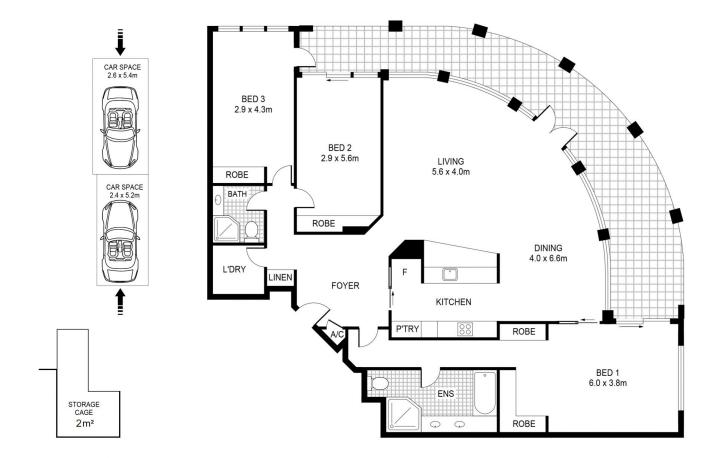

- Prime north-east corner position with inspiring northerly vistas
- An expansive layout with over 180sqm indoor/outdoor living space
- Large walls of glass that maximise natural light and city
- A seamless integration with a wide terrace for entertaining
- Parquetry timber floors throughout living spaces
- Three bedrooms include a separate master wing with ensuite
- Sleek and modern kitchen fitted with sleek Miele appliances