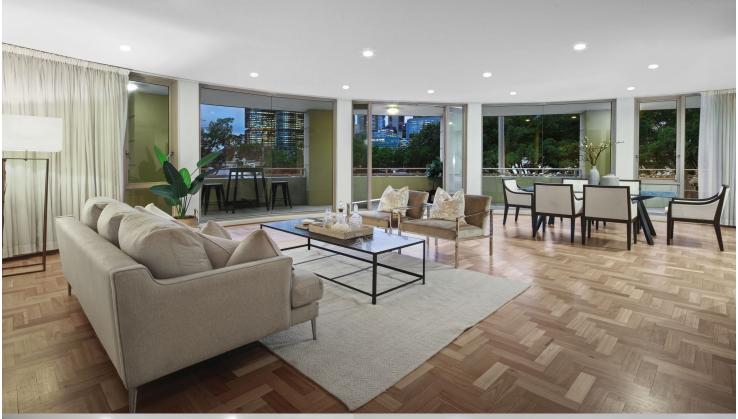

# morton.

Pyrmont 14/1 Murray Street

3

3 📛

Single level luxury defines this superb residence where designer style, space and mesmerising views combine to create a stunning lifestyle apartment. Set in Mirvac's prestige Gateway complex, it offers a home of outstanding quality with spacious proportions and breathtaking harbour and city panoramas from every room. This deluxe property showcases a flowing light-filled layout and enjoys a premier location on the doorstep of Darling Harbour, Star Casino, Barangaroo and Sydney's CBD.

- Prime north-east corner position with inspiring northerly vistas
- An expansive layout with over 180sqm indoor/outdoor living space
- Large walls of glass that maximise natural light and city
- A seamless integration with a wide terrace for entertaining
- Parquetry timber floors throughout living spaces
- Three bedrooms include a separate master wing with ensuite
- Sleek and modern kitchen fitted with sleek Miele appliances