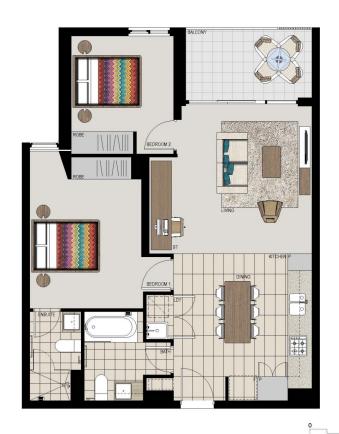

# **APARTMENT 522** LOT 152 2BED

Internal  $74m^2$  $7m^2$ External Total  $81m^2$ 