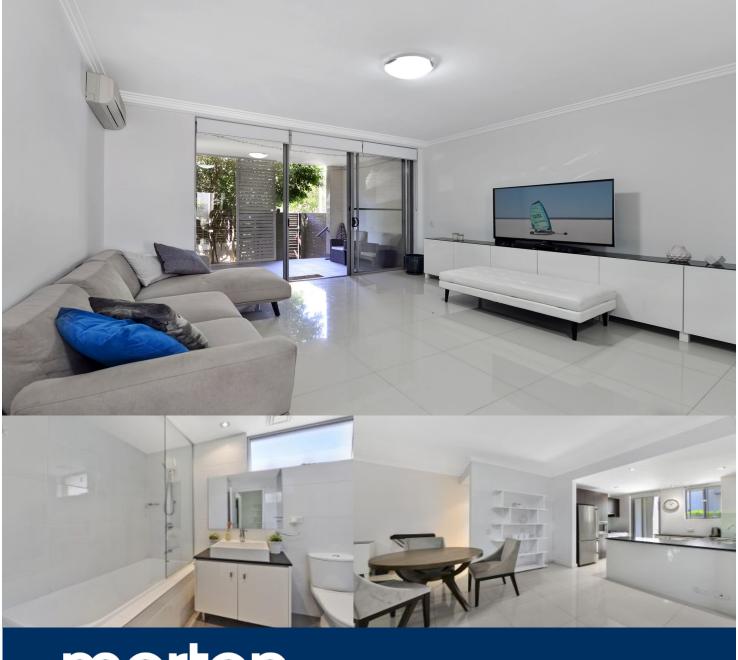

morton.

Wentworth Point 117/3 Stromboli Strait

The Waterfront is located moments to Sydney Olympic Park main venues, train station, Bicentennial Park and Millennium Parklands. Located in Napoli, this is your opportunity to move into this 2 bedroom apartment with courtyard and backyard, only a short stroll from The Promenade and The Piazza.

- Ground floor apartment with direct street access
- Dual courtyard
- Tiled throughout
- Combined living and dining rooms
- Air conditioning in the lounge room
- Natural ventilation throughout the unit
- Gas cooking and quality finishes throughout
- Good size bedrooms with built-in wardrobes
- Laundry room and clothes dryer
- Double car space
- No pets allowed