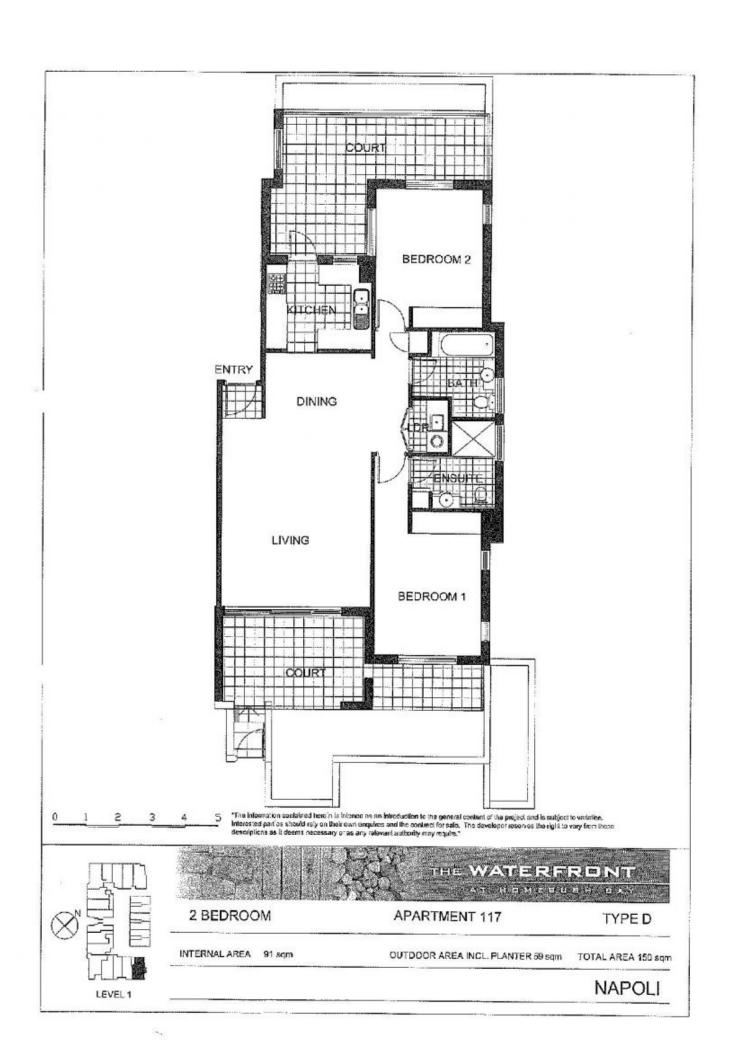

morton.

Wentworth Point 117/3 Stromboli Strait

The Waterfront is located moments to Sydney Olympic Park main venues, train station, Bicentennial Park and Millennium Parklands. Located in Napoli, this is your opportunity to move into this 2 bedroom apartment with courtyard and backyard, only a short stroll from The Promenade and The Piazza.

- Ground floor apartment with direct street access
- Dual courtyard
- Tiled throughout
- Combined living and dining rooms
- Air conditioning in the lounge room
- Natural ventilation throughout the unit
- Gas cooking and quality finishes throughout
- Good size bedrooms with built-in wardrobes
- Laundry room and clothes dryer
- Double car space
- No pets allowed