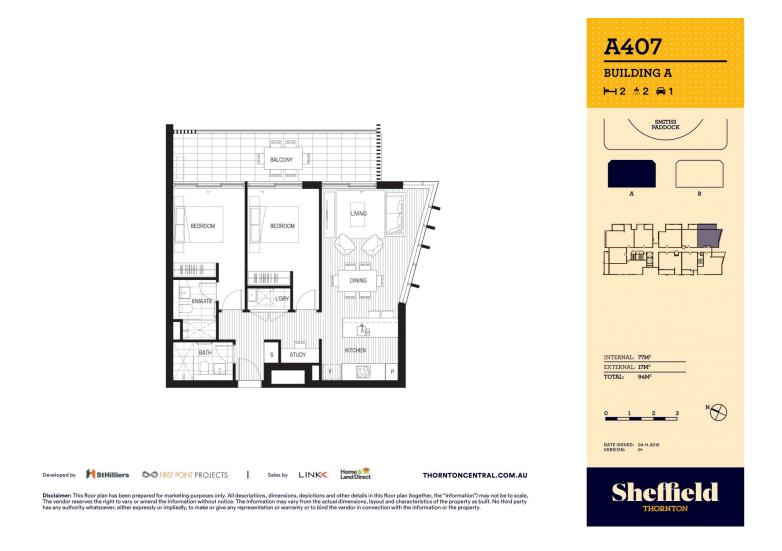

ease contact the listing agent for more information.

Alternatively, please copy and paste the link below into your browser to view a virtual tour of this property,

https://vtc.virtualtourscreator.com.au/share/bf4c5b2c7b87476e c8d79269afb20694

Thornton Central apartments located on the north side of Penrith train station with uninterrupted park and district views, some with water views towards the picturesque Blue Mountains, situated in the master-planned community Thornton Estate, offering convenient apartment living only metres to Westfield shopping centre, local parks and quality restaurants and cafes.

## Features

- Northeast facing with uninterrupted views towards cricket

## View

As advertised or by appointment

Penrith 407/8 Aviators Way

## Agent

Amy Torbarina

morton.com.au