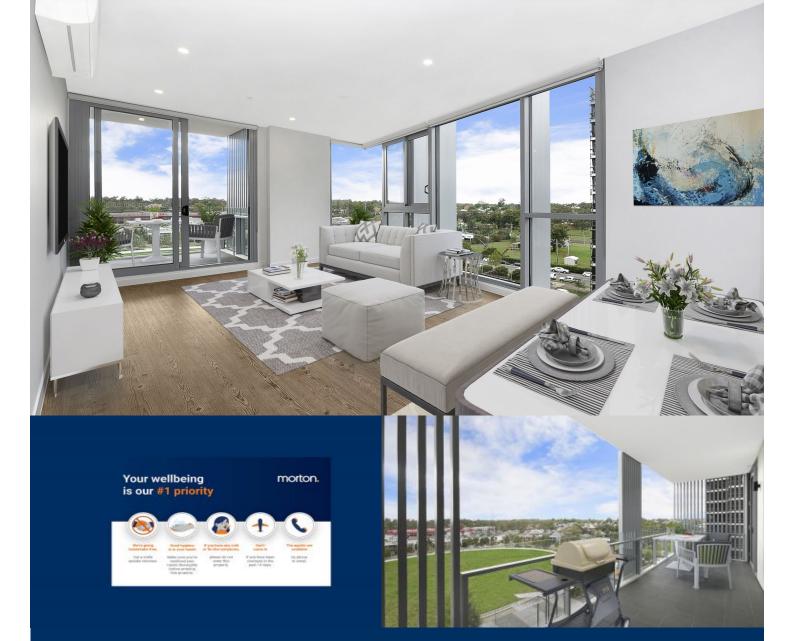

Alternatively, please copy and paste the link below into your browser to view a virtual tour of this property,

https://vtc.virtualtourscreator.com.au/share/bf4c5b2c7b87476e c8d79269afb20694

Thornton Central apartments located on the north side of Penrith train station with uninterrupted park and district views, some with water views towards the picturesque Blue Mountains, situated in the master-planned community Thornton Estate, offering convenient apartment living only metres to Westfield shopping centre, local parks and quality restaurants and cafes.

## Features

- Northeast facing with uninterrupted views towards cricket