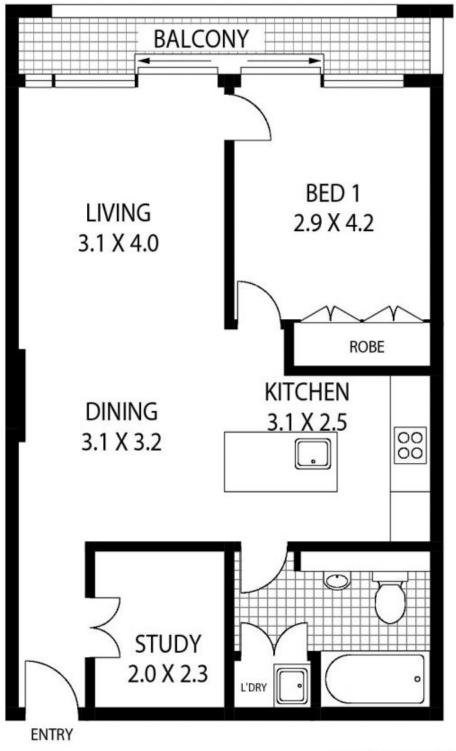

Take advantage of the king Street Wharf lifestyle. Situated right on Darling Harbours doorstep, and no more than a stroll to the heart of the CBD, this is convenient city living at its finest.

- Large study, well proportioned open lounge and dining area
- Deluxe gas kitchen comes with Corian benches
- Internal laundry, sunny balcony, ducted air conditioning
- Double master bedroom has built-ins, balcony access
- Leafy outlook with city views