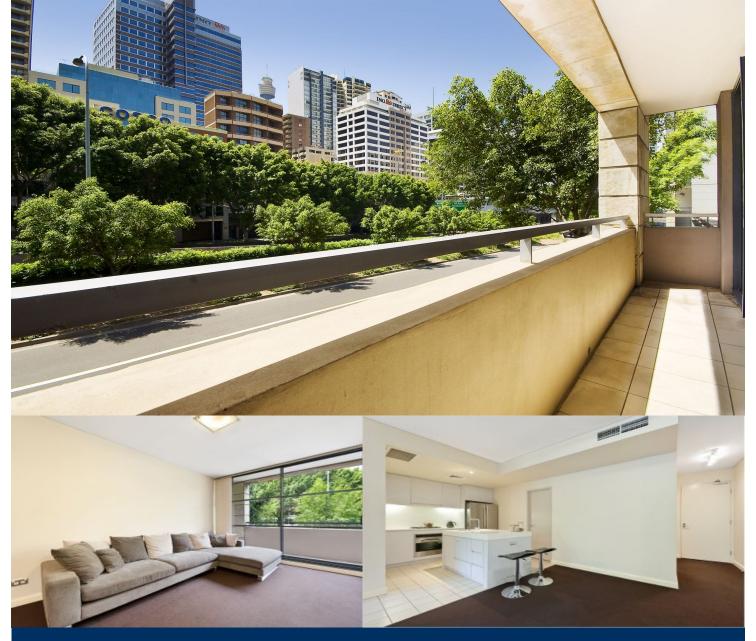

Take advantage of the king Street Wharf lifestyle. Situated right on Darling Harbours doorstep, and no more than a stroll to the heart of the CBD, this is convenient city living at its finest.

- Large study, well proportioned open lounge and dining area
- Deluxe gas kitchen comes with Corian benches
- Internal laundry, sunny balcony, ducted air conditioning
- Double master bedroom has built-ins, balcony access
- Leafy outlook with city views