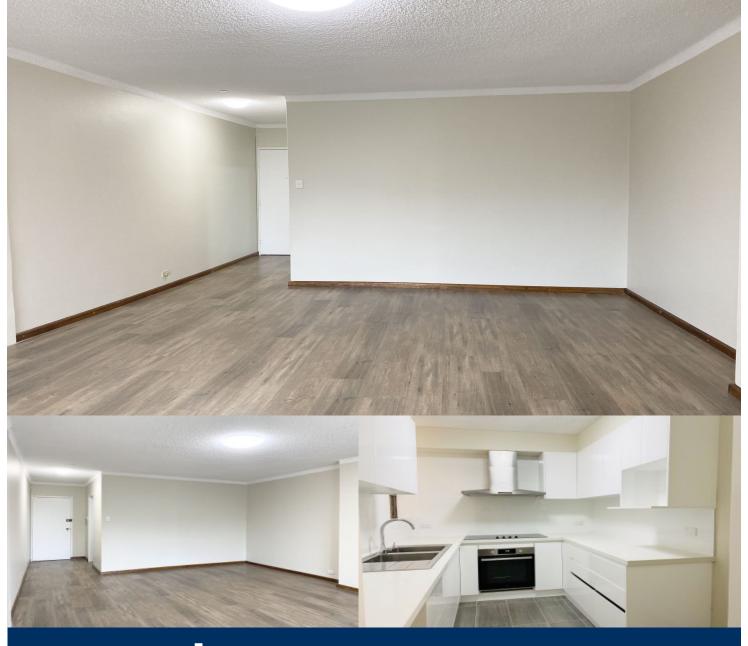

## Renovated 2 bed Apt with Premium Location

This renovated unfurnished 2 bedroom apartment offers great value. Brand new timber flooring throughout the living area and bedroom. Premium location at Strathfield convenient to train station and easy access to major shopping centres cafes and restaurants. Multiple bus routes offers great convenience for access to public transportation.

#### Feature includes:

- Brand new timber floorboards
- Brand new kitchen and bathroom
- Bright, well-appointed floor plan with oversized bedroom.
- Open plan living and dining extending out to balcony with easy to use space
- Modern kitchen with stone bench-tops, gas cooking and stainless steel appliances.
- Balcony with a spectacular outlook
- Car space
- Internal laundry