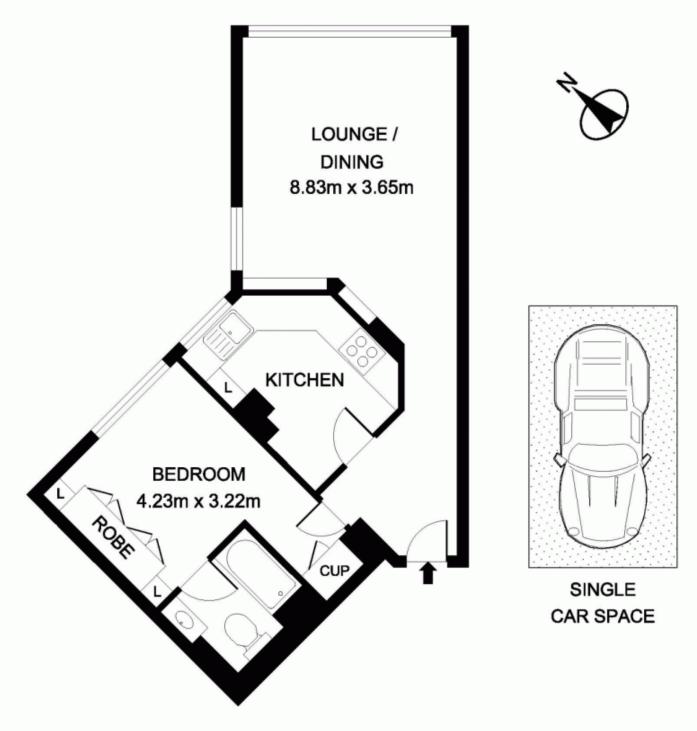

ark Street

2 🖺





With respect to the government's restrictions around open homes and to help stop the spread of COVID-19, our properties can be viewed by appointment only. Please contact the listing agent for more information.

Featuring a panoramic North/East aspect over Hyde Park, The Domain, Sydney Harbour & the City lights, this is a view normally reserved for luxury penthouse apartments.

Residents of this iconic security building enjoy access to a roof top pool, sun deck, laundry and table tennis area.

Park Regis is located next to Hyde Park, QVB & Town Hall at 27 Park Street, providing easy access to shops, cafes, restaurants and transport.

Available Now

## View

As advertised or by appointment

### Agent

# Morton RE



rentals@morton.com.au



# 423/27 Park Street, Sydney



The information above is provided in good faith and has been provided to us from a variety of sources. We have not verified whether the information is accurate and do not have any belief one way or other in its accuracy. We do not accept any responsibility to any person for its accuracy and do no more than pass it on. All interested parties should rely on their own inquiries in order to determine whether or not this information is in fact accurate.