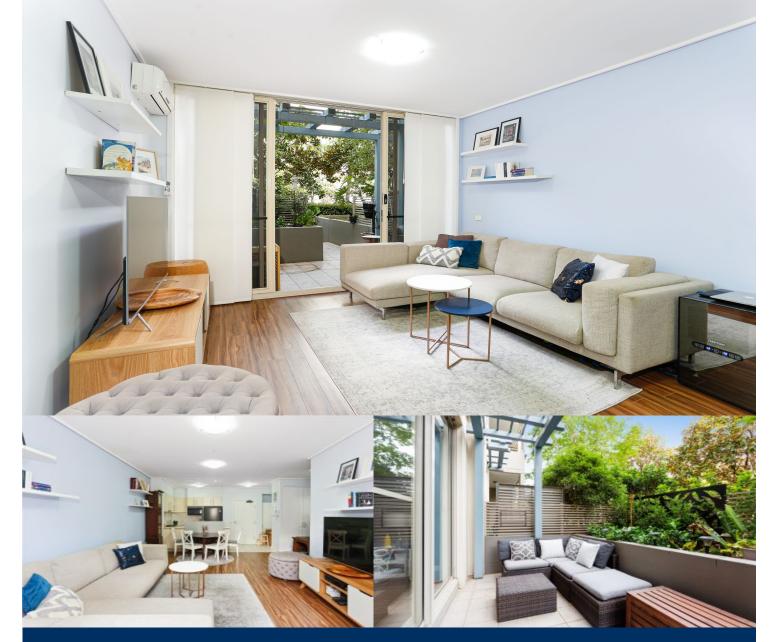

A premium waterside location within footsteps to ferries, parklands and the Piazza cafe and restaurants provides relaxing lifestyle to this stylish courtyard apartment. Renovated 1 bedroom apartment with terraces also crisp, modern and featuring an expansive outdoor area for entertainment with your family and friends. It also captures the essence of easycare in/outdoor living with generous proportions, quality appointments and a great sense of privacy.

- Brand new timber floor throughout living room and bedroom
- Spacious courtyard terrace that flows off the living area
- Bright and airy open design with lounge and dining spaces
- King size bedroom with built-in and courtyard access
- Good quality kitchen fitted with a stainless steel gas cooktop