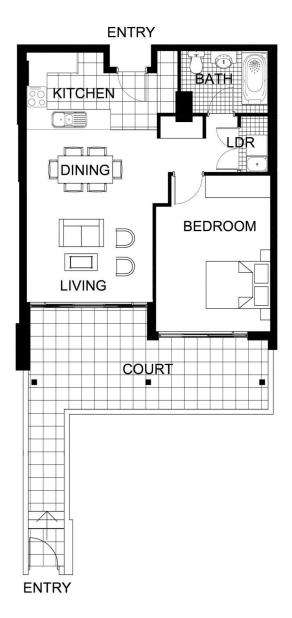

A premium waterside location within footsteps to ferries, parklands and the Piazza cafe and restaurants provides relaxing lifestyle to this stylish courtyard apartment. Renovated 1 bedroom apartment with terraces also crisp, modern and featuring an expansive outdoor area for entertainment with your family and friends. It also captures the essence of easycare in/outdoor living with generous proportions, quality appointments and a great sense of privacy.

- Brand new timber floor throughout living room and bedroom
- Spacious courtyard terrace that flows off the living area
- Bright and airy open design with lounge and dining spaces
- King size bedroom with built-in and courtyard access
- Good quality kitchen fitted with a stainless steel gas cooktop