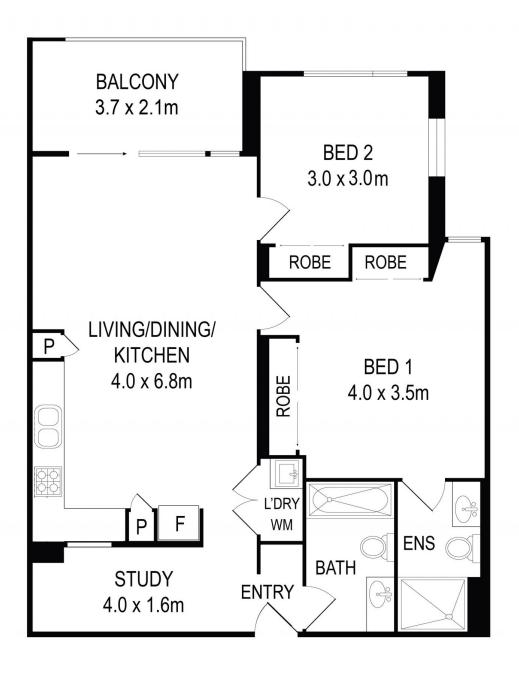

- Generous single level layout with a light and airy open design
- Extra-wide entertainment terrace with elevated leafy outlooks
- Two double bedrooms with built-ins plus a separate study
- Designer kitchen equipped with premium European appliances
- Security basement car space and lots of storage throughout
- Air conditioning, lift access and intercom entrance
- Two designer bathrooms include one with a full bathtub
- Landscaped surrounds with shared gardens and