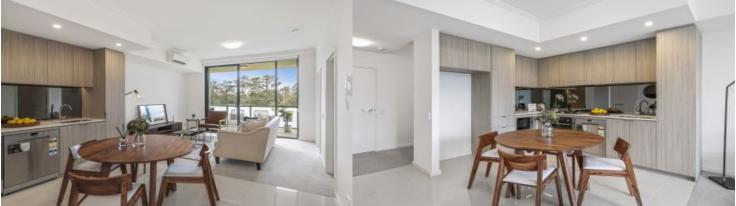

- Generous single level layout with a light and airy open design
- Extra-wide entertainment terrace with elevated leafy outlooks
- Two double bedrooms with built-ins plus a separate study
- Designer kitchen equipped with premium European appliances
- Security basement car space and lots of storage throughout
- Air conditioning, lift access and intercom entrance
- Two designer bathrooms include one with a full bathtub
- Landscaped surrounds with shared gardens and