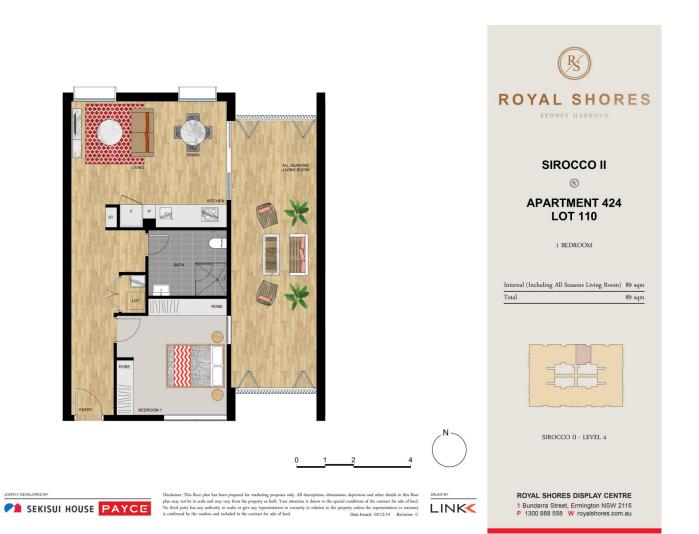

- Spacious 1 bedroom with wintergarden (89 sqm in total)
- Open plan living + dining area
- Gas cooking + stainless steel appliances
- Split system air conditioning
- Internal laundry + clothes dryer
- Winter garden
- One secure underground car space + storage cage

Ermington 424/24-32 Koorine Street