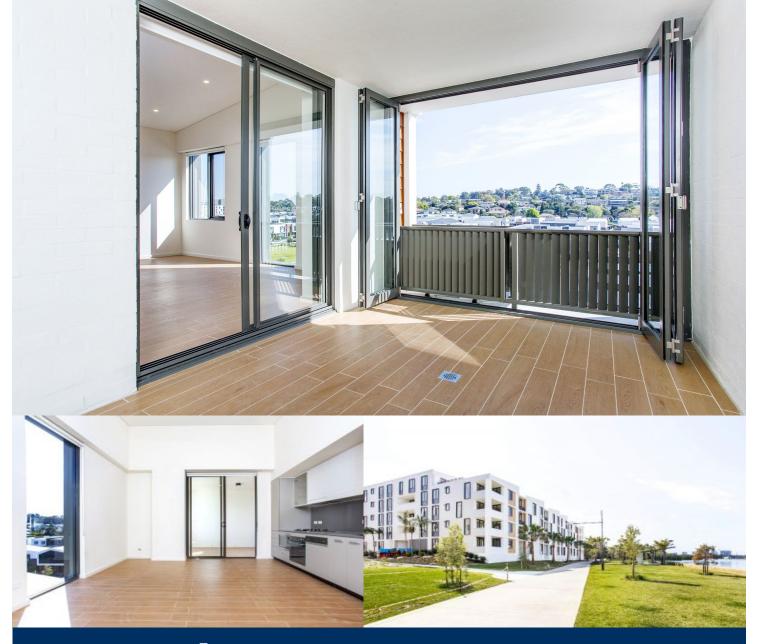

## morton.

Located in the urban hub of Royal Shores, offers lifestyle apartment living within the master planned community in Ermington. Perched on the waters edge, Sirocco offers easy access to the river, cycle way and parks. Features include:

- Spacious 1 bedroom with wintergarden (89 sqm in total)
- Open plan living + dining area
- Gas cooking + stainless steel appliances
- Split system air conditioning
- Internal laundry + clothes dryer
- Winter garden
- One secure underground car space + storage cage