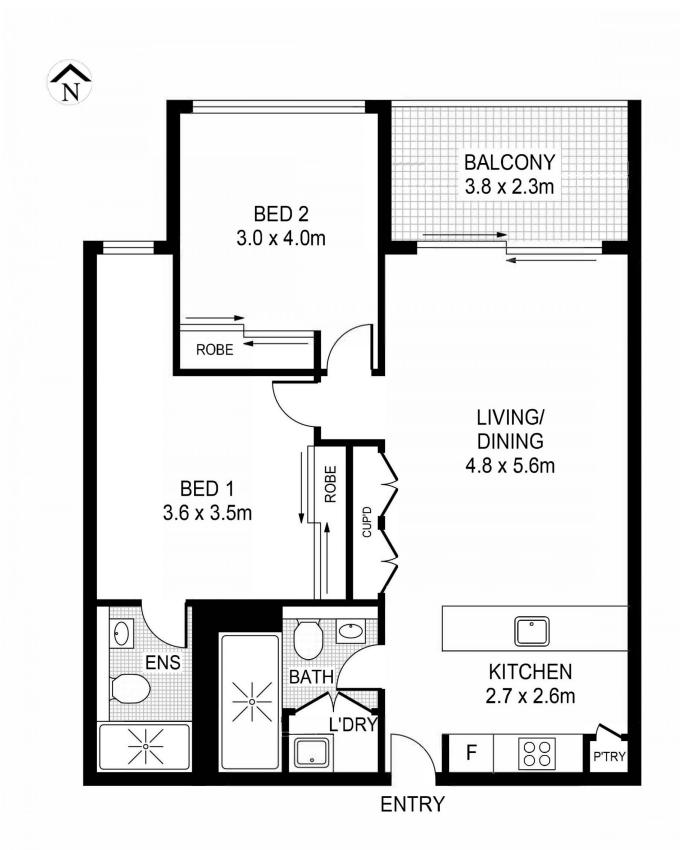

### morton.com.au

206/25 Treacy St, HURSTVILLE

This floor plan including furniture, fixture measurements and dimensions are approximate and for illustrative purposes only. Image Mountain gives no guarantee, warranty or representation as to the accuracy and layout. All enquiries must be directed to the agent, vendor or party representing this floor plan.