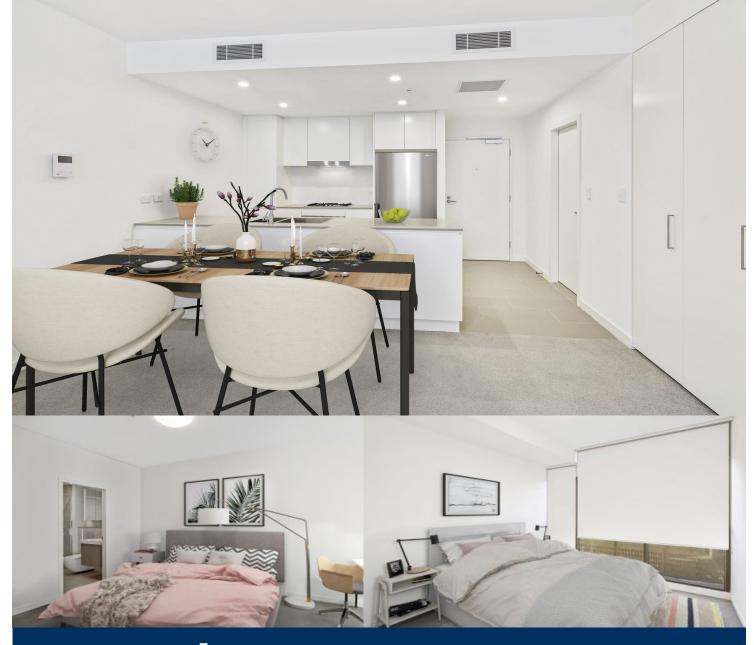

# morton.

The style, quality and central Hurstville location of this sleek executive apartment makes it a superb property package. Set within the recently completed Imperial Hurstville development, it ensures every element is designed, crafted and finished to perfection and is ideally suited to those seeking a sophisticated home in mint condition.

- Light, open and airy interiors feature generous proportions
- A user-friendly layout with open living and dining areas
- North facing balcony, security car space plus storage cage
- Designer kitchen with stone benches and high-end fittings

- Two double bedrooms include a main with walk-in and ensuite

- Air-conditioning, video intercom entry and lift access

- Communal sky gardens with landscaped surrounds and BBQ area