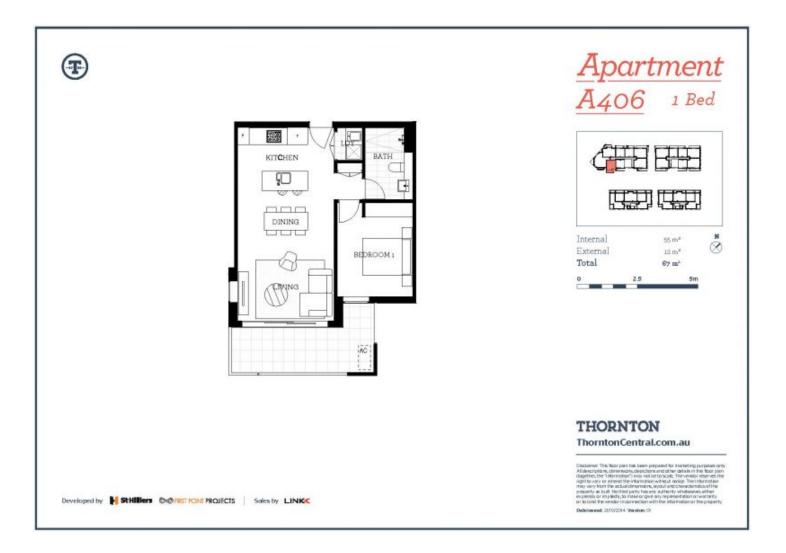

# morton.

Thornton Central apartments located on the north side of Penrith train station with park and district views, some with water views towards the picturesque Blue Mountains. This large 67 sqm one bedroom situated in the master-planned community Thornton Estate, offering convenient apartment living only metres to Westfield shopping centre, local parks and quality restaurants and cafes.

#### Features

- Lv 4, South facing, island bench, covered balcony with garden views

- Carpeted open living and dining area, LED lighting throughout

- Filled with natural light from the floor to ceiling windows
- Reverse cycle air conditioning, block-out roller blinds throughout
- Stylish eat-in kitchen with stone bench-tops, soft close cupboards
- Wool-blend carpeted bedroom with mirrored built-in robes
- Four burner stove top with stainless steel appliances

## Penrith 406/101A Lord Sheffield Circuit