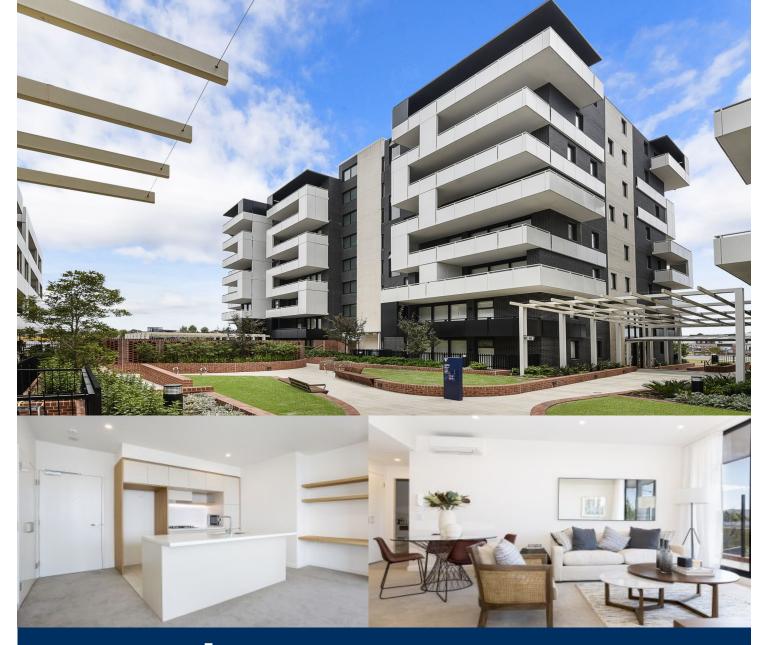

# morton.

Thornton Central apartments located on the north side of Penrith train station with park and district views, some with water views towards the picturesque Blue Mountains. This large 67 sqm one bedroom situated in the master-planned community Thornton Estate, offering convenient apartment living only metres to Westfield shopping centre, local parks and quality restaurants and cafes.

#### Features

- Lv 4, South facing, island bench, covered balcony with garden views

- Carpeted open living and dining area, LED lighting throughout

- Filled with natural light from the floor to ceiling windows
- Reverse cycle air conditioning, block-out roller blinds throughout
- Stylish eat-in kitchen with stone bench-tops, soft close cupboards
- Wool-blend carpeted bedroom with mirrored built-in robes
- Four burner stove top with stainless steel appliances