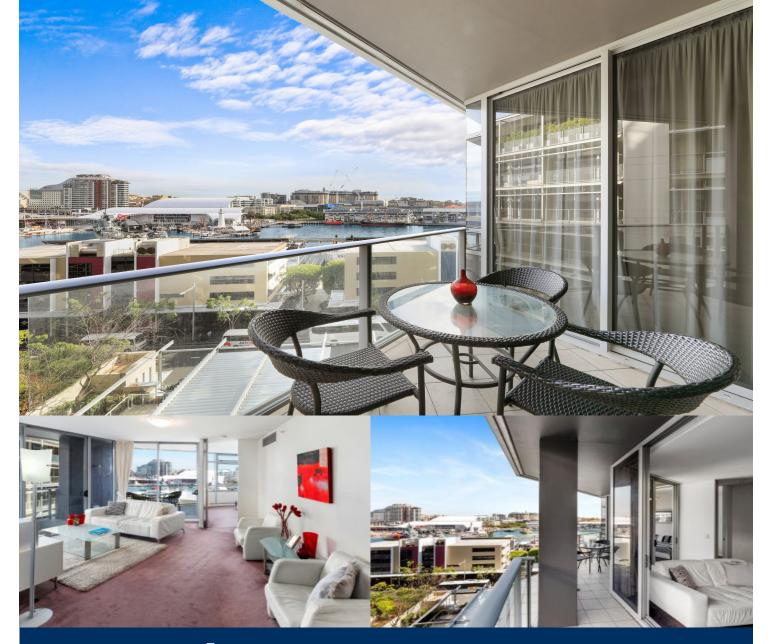

# morton.

**Sydney** 801/23 Shelley Street ■ 2 = 2 = 1

### Two Bedrooms plus Study

This stunning residence offers waterfront living unlike no other, this low-maintenance contemporary home is perfect for the discerning professional, or downsizer. Filled with afternoon light, it is just a stroll to one of Sydney most exclusive communities, Barangaroo.

- Offering exceptional outlook across Darling Harbour
- Open plan lounge area is suitable for entertaining
- Deluxe kitchen with gas appliances, stone benches
- Dual access balcony from bedroom and living
- Generous secluded study, ducted air conditioning
- Concierge, pool, gymnasium, spa, ample storage