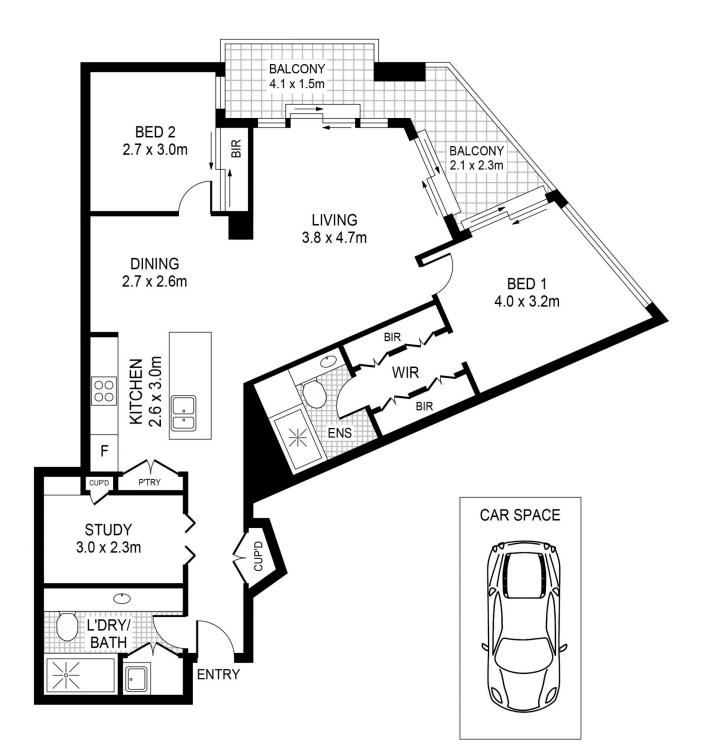

## morton.com.au

PLANS SHOWN ONLY INDICATIVE OF LAYOUT. DIMENSIONS ARE APPROXIMATE.