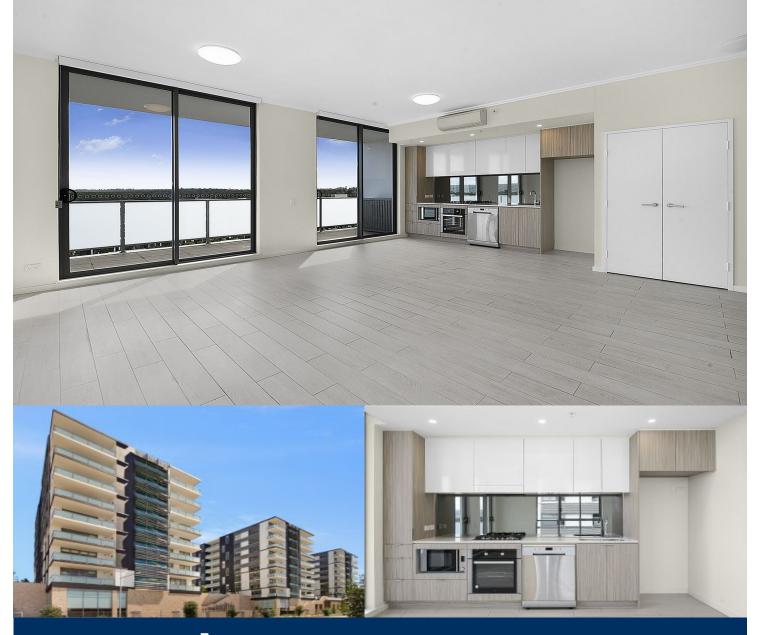

- 8th Floor North Facing with Large tiled open living and dining area

- Large Balcony with double doors and scenery Blue Mountains views

- Stylish kitchen with stone bench-tops with soft close drawers & cupboards

- Four burner stove top with stainless steel appliances i.e Dishwasher and Microwave

- Efficient LED lighting throughout
- Reverse cycle air conditioning
- Wool-blend carpeted bedrooms, mirrored built-in robes
- Quality bathroom/en-suite
- Video intercom with security and lift access
- NBN ready, Data/TV/PayTV points in living & bedroom