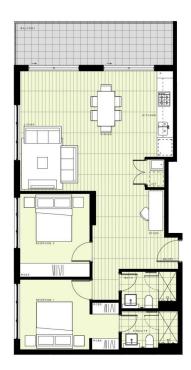

### **BUILDING A** LEVEL 9

APARTMENT A926 LOT 109 2 BEDROOM + STUDY INTERNAL AREA EXTERNAL AREA TOTAL 78m 78m<sup>2</sup> 11m<sup>2</sup> 89m<sup>2</sup> 0\_\_\_\_1m\_\_\_2m The second secon