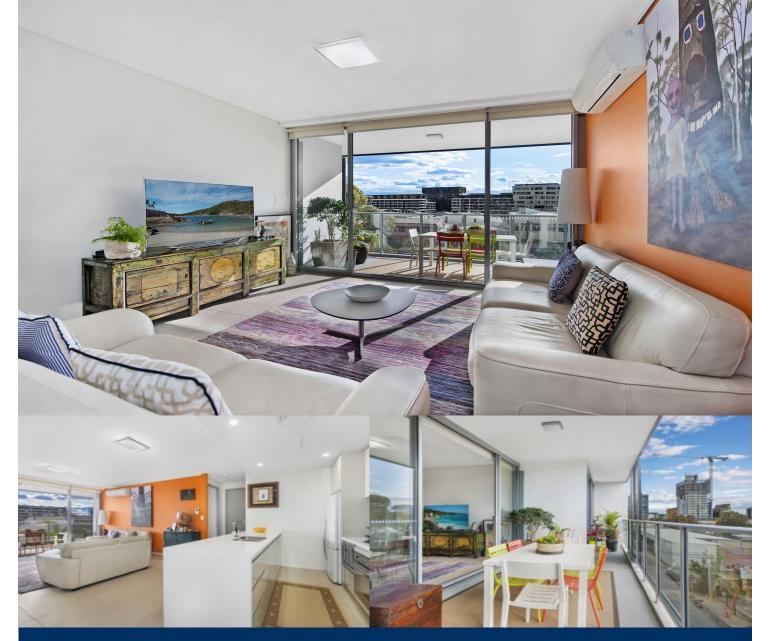

morton.

Waterloo 302/18 Amelia Street

2

Located in the heart of Waterloo, just 3km from the CBD, the ORE development is eye-catching design with urban living at its best. Stylish eight level residential building maximises natural light and space for sophisticated living.

- Fantastic layout with over-sized balcony stretching over the lounge room and two bedrooms
- Generous size open plan living and dining area
- Stainless steel Smeg appliances and gas cook top with Wok burners
- Caesar stone bench top, charcoal glass splash backs
- Main Bathroom and ensuite with modern luxurious square lined Bath & Walk-in Shower
- Stunning tiles throughout living spaces and wool carpets in bedrooms
- Security Intercom Access
- Split system reversed cycle air conditioning units throughout
- Secure underground car space