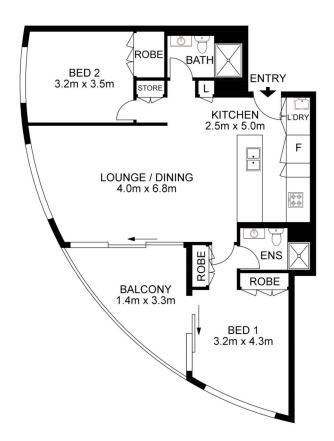

# morton.

Zetland 2207/6 Ebsworth Street

This two bedroom apartment with city views is located on the 22nd floor in the near new building "OVO". Featuring top end finishes with high quality appliances this building is second to none. Close to public transport and just 3kms to the CBD this apartment has everything inner city living has to offer.

- North facing
- Electric blinds throughout
- Reverse cycle air conditioning
- Modern gas kitchen with stainless steel appliances and dishwasher
- Large balcony, perfect for entertaining
- Internal laundry with dryer
- Build-in robes in both bedrooms
- Lots of natural light with large bay windows
- 1 secured car space, 1 motorbike parking plus storage cage