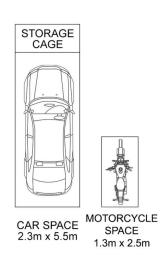

- North facing
- Electric blinds throughout
- Reverse cycle air conditioning
- Modern gas kitchen with stainless steel appliances and dishwasher
- Large balcony, perfect for entertaining
- Internal laundry with dryer
- Build-in robes in both bedrooms
- Lots of natural light with large bay windows
- 1 secured car space, 1 motorbike parking plus storage cage