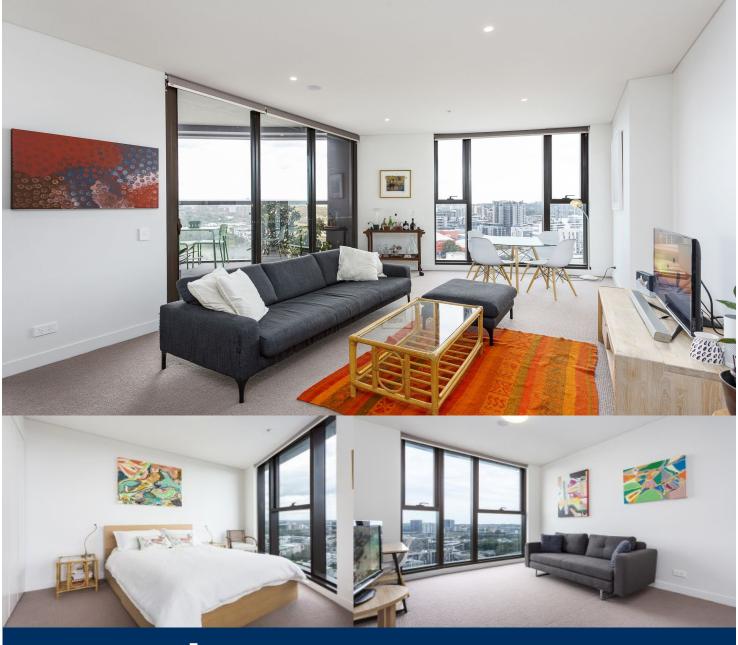

# morton.

Zetland 2207/6 Ebsworth Street

This two bedroom apartment with city views is located on the 22nd floor in the near new building "OVO". Featuring top end finishes with high quality appliances this building is second to none. Close to public transport and just 3kms to the CBD this apartment has everything inner city living has to offer.

- North facing
- Electric blinds throughout
- Reverse cycle air conditioning
- Modern gas kitchen with stainless steel appliances and dishwasher
- Large balcony, perfect for entertaining
- Internal laundry with dryer
- Build-in robes in both bedrooms
- Lots of natural light with large bay windows
- 1 secured car space, 1 motorbike parking plus storage cage