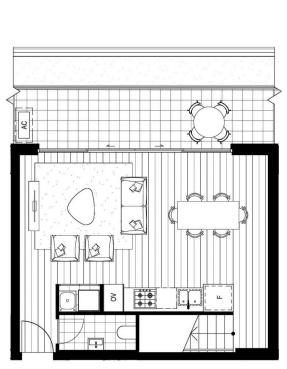

79-83m<sup>2</sup> 13-17m<sup>2</sup> 92-100m<sup>2</sup>

Internal Area External Area

Total Area HABITAT 12.05, 12.06

HIDEAWAY 12.05, 12.06

HEARTH

12.05, 12.06, 12.07

AT LACHLAN'S LINE

NBHSYDNEY.COM