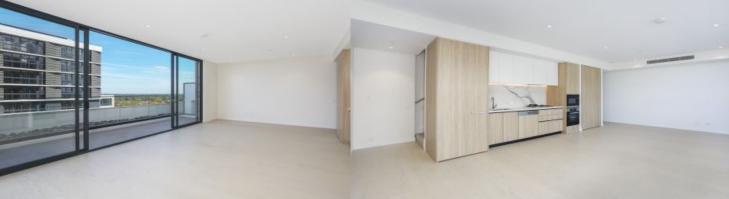

- Generous open plan lounge, timber floorboards throughout
- Large entertainer's balcony with magnificent views
- Split level design, powder room downstairs with the third
- Quality designer kitchen with Miele gas appliances
- Bedrooms with built-in robe, abundance of light and views
- Sleek bathroom has floor to ceiling tiles, mirrored vanity cabinets
- One car space and storage cage, security access
- Video intercom, laundry with dryer, air-conditioning, NBN internet
- Lush landscaped gardens, pool, gym & BBQ, onsite building manager-
- Pets considered upon application