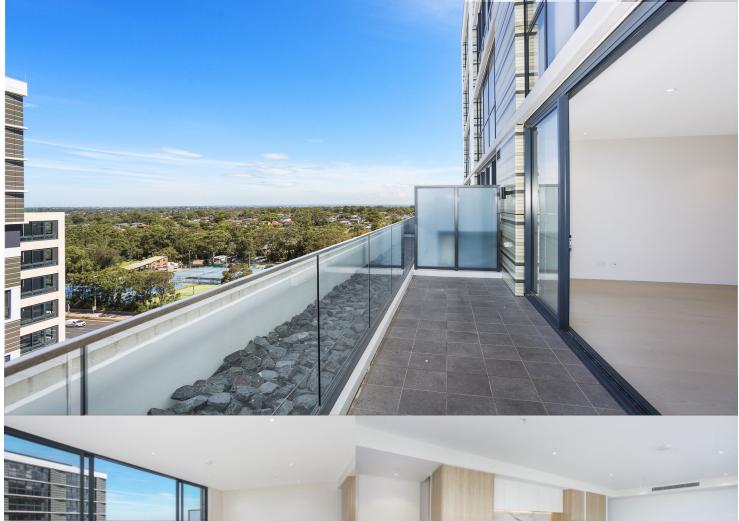

## Sandy Shen

0410 593 246

sandy.shen@morton.com.au

Great opportunity to lease this split level two-bedroom apartment with stunning views in Hideaway building, NBH at Lachlan's Line. This iconic development perfectly positioned above a bustling town square at the heart of the new Lachlan's Line master plan.

- Generous open plan lounge, timber floorboards throughout
- Large entertainer's balcony with magnificent views
- Split level design, powder room downstairs with the third
- Quality designer kitchen with Miele gas appliances
- Bedrooms with built-in robe, abundance of light and views
- Sleek bathroom has floor to ceiling tiles, mirrored vanity cabinets
- One car space and storage cage, security access
- Video intercom, laundry with dryer, air-conditioning, NBN internet
- Lush landscaped gardens, pool, gym & BBQ, onsite building manager-
- Pets considered upon application