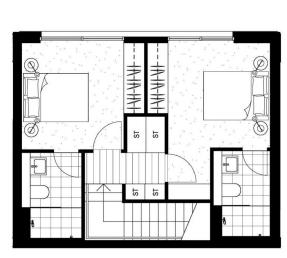

79-83m<sup>2</sup> 13-17m<sup>2</sup> 92-100m<sup>2</sup>

Internal Area External Area

Total Area HABITAT 12.05, 12.06

HIDEAWAY 12.05, 12.06

HEARTH

12.05, 12.06, 12.07

AT LACHLAN'S LINE

NBHSYDNEY.COM