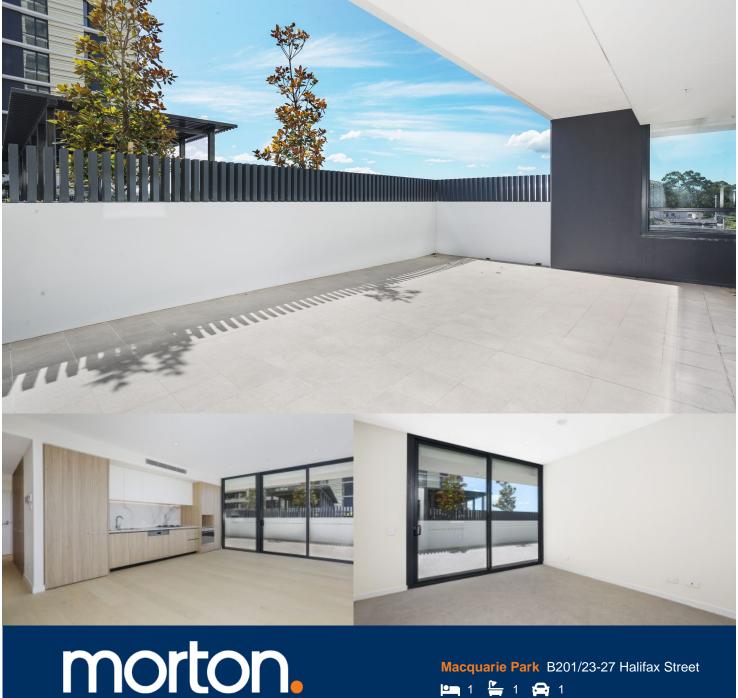

### **LEASED**

Great opportunity to lease this unique one-bedroom with huge private courtyard in Hideaway building, NBH at Lachlan's Line. This iconic development perfectly positioned above a bustling town square at the heart of the new Lachlan's Line master plan.

- Stunning leafy aspect from every window, private courtyard 35sqm
- Generous open plan design with timber floorboards throughout
- Good sized study room with door & large window
- Quality designer kitchen with SMEG gas appliances
- Bathroom has floor to ceiling tiles, mirrored vanity cabinet
- Spacious bedroom with built-in robe, abundance of natural
- Internal laundry with dryer, cupboard with ample storage
- One car space, video intercom, air-conditioning, NBN