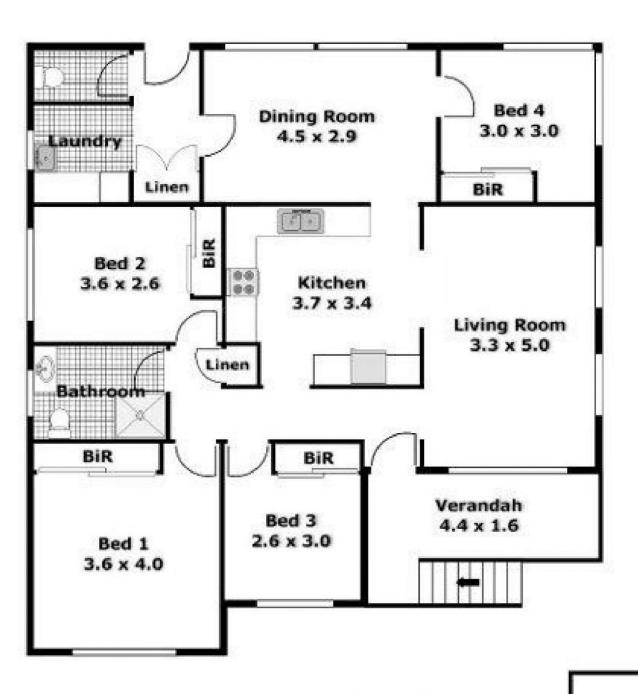

- A large landscaped backyard with shed, great for entertaining
- Sun decking verandah to the front house with an elevated
- Solid timber floorboards throughout in the living and bedrooms
- Reverse cycle air conditioning installed in the main lounge
- Ceramic tiles to the modern open kitchen & separate dining room

## morton.com.au

34 Belair Rd - Penrith

Garage 3.0 x 5.5