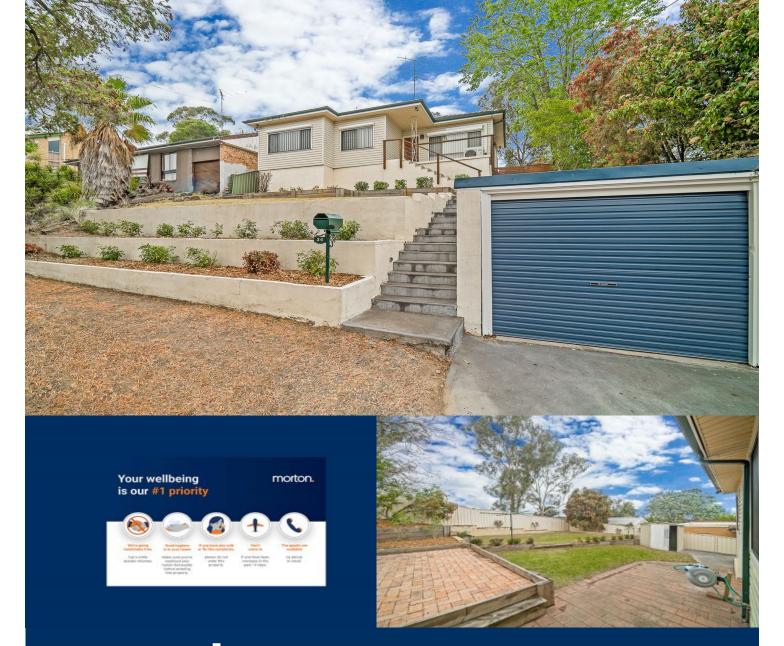

Surrounding by quality homes, this charming home is ideally located only minutes to the Penrith CBD, this low maintenance home offers space, lawn and so much more, making it very appealing to a wide audience.

- A large landscaped backyard with shed, great for entertaining
- Sun decking verandah to the front house with an elevated
- Solid timber floorboards throughout in the living and bedrooms
- Reverse cycle air conditioning installed in the main lounge
- Ceramic tiles to the modern open kitchen & separate dining room