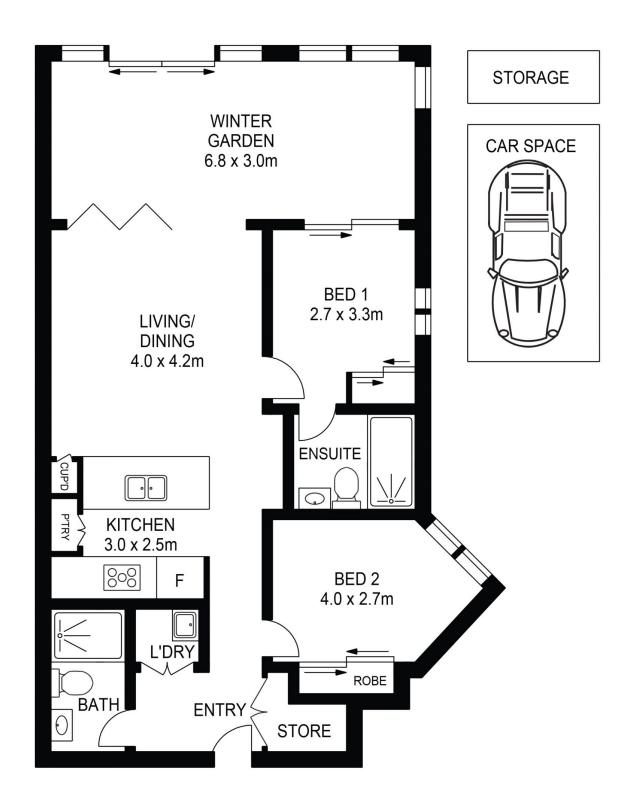

## 1615/18 FOOTBRIDGE BOULEVARD, WENTWORTH POINT

Please note these measurements are approximate only. The plans are intended as a rough guide for illustrative purposes. It is not warranted or guaranteed to be correct nor is it a part of the sale or rental contract.