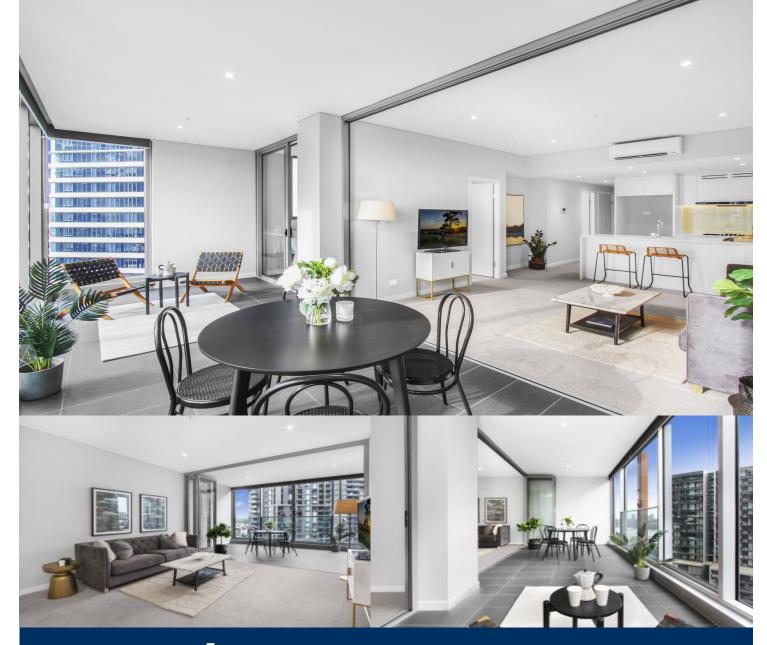

## morton.

Offering a lifestyle of low-maintenance luxury with an emphasis on cutting edge design and contemporary comfort, this stunning residence is the perfect abode for a family or professional couple. In a highly sought-after waterfront setting, it is a short walk to Rhodes Station through the Bennelong bridge which is located at your doorstep.

- 180-degree district views stretching out to Paramatta
- Bright and inviting interiors benefit from natural light
- Open plan lounge and dining area flows to a balcony
- Chic kitchen, stone benches, stainless gas appliances
- Double bedrooms with built-ins, master with ensuite
- Air-con throughout, ceramic tiled floors, high ceilings
- Separate internal/external storerooms, secure parking space