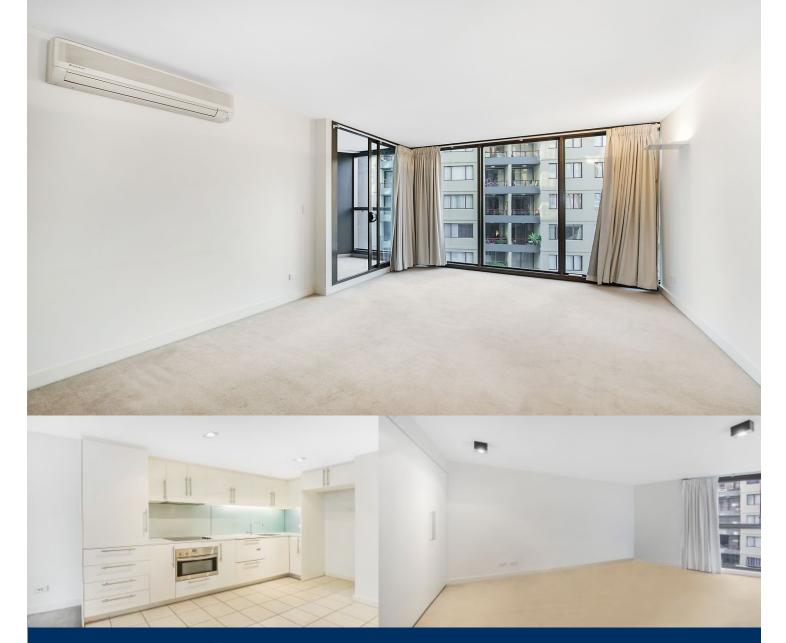

## morton.

This West facing one bedroom apartment is positioned in the popular Monument building. Moments to the CBD, Hyde Park and Crown Street's cafes, shops and restaurants it is close to all the action. Located on level three, it features modern finishes and great facilities.

- Open plan modern kitchen with dishwasher
- Reverse cycle air conditioning
- Spacious bedroom with built-in wardrobe
- Floor to ceiling windows throughout to maximise light
- Internal laundry with dryer
- Stylish modern bathroom
- Security building with intercom access

- Resort style facilities include swimming pool, gym and concierge

Surry Hills 305/20 Pelican Street