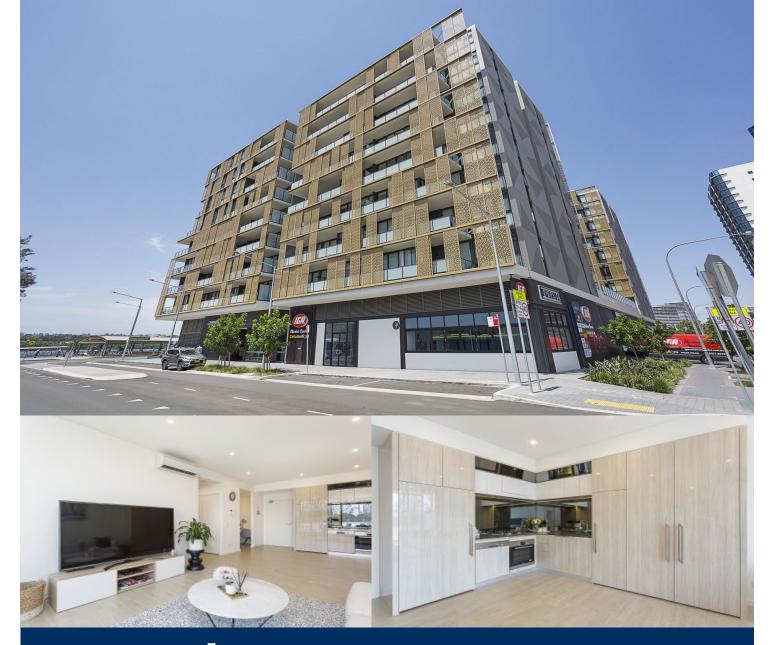

morton.

Wentworth Point 603/1A Burroway Road

Jewel is the new iconic gateway that connects the Sydney Harbour to Wentworth Point. Ideally positioned at the northern tip of the peninsular, Jewel is opposite to the ferry wharf, bus stops and rests above the Pierside retail precinct that includes restaurants, health care and beauty.

## Apartment features:

- Huge covered entertainers balcony with water views
- Gas kitchen with stone/Corian benchtops, soft closing cupboards
- LED lighting, split system reverse cycle air conditioning
- Open living and dining with timber look ceramic tiles
- Lounge room with gas point and MATV and payTV points
- Wool-blend carpeted bedroom, mirrored built-in robes
- Internal laundry with dryer
- Audio intercom with lift access, parking & storage
- Bathroom with ceramic wall and floor tiles, mirrored vanity
- On-site building manager, common landscaped courtyard