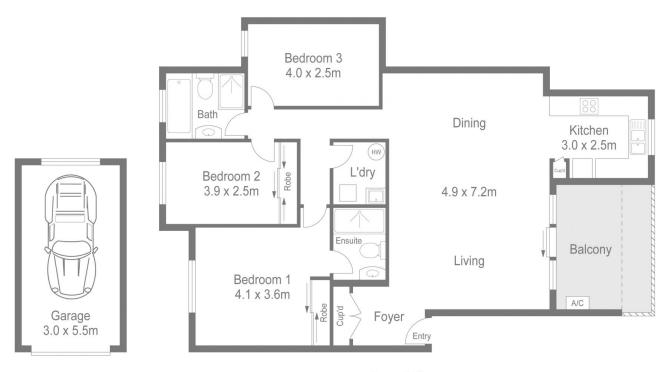

- Well-proportioned open design with polished flooring
- Sunlit north facing balcony that captures leafy outlooks
- Three good-sized bedrooms are each fitted with built-ins
- Full main bathroom, ensuite plus separate internal laundry
- Smartly appointed kitchen equipped with quality appliances
- Lock-up garage, air conditioning and intercom entry

## **Calvin Chan**

0406 888 028

calvin@morton.com.au

Level One

→ **Z** 4/23 Hampden Street, Beverly Hills

PLANS SHOWN ONLY INDICATIVE OF LAYOUT. DIMENSIONS ARE APPROXIMATE.