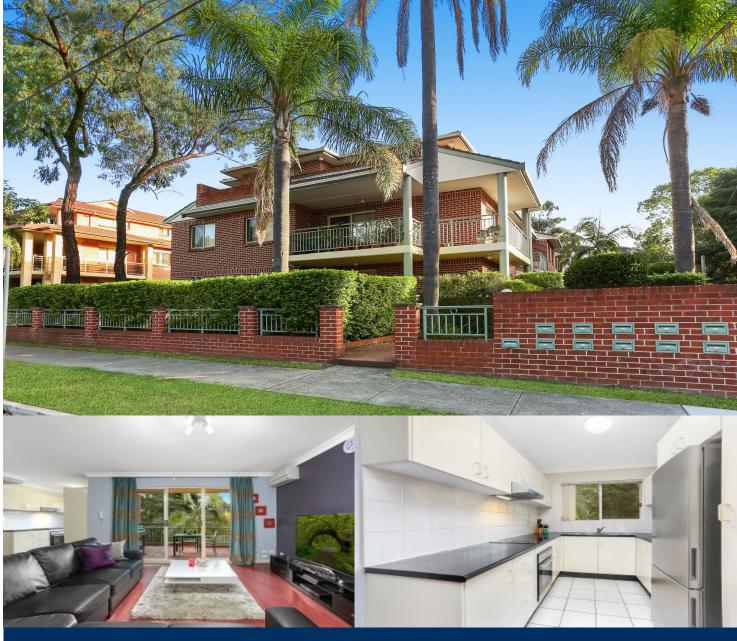

morton.

**Beverly Hills 4/23 Hampden Street** 

Bright, spacious and superbly presented, this impressive three-bedroom unit combines lifestyle appeal with a fresh modern look. Quietly positioned in a well-maintained complex, it offers a great home for low-maintenance seekers because of its extra-large layout, quality up-to-date finish and excellent location that's just around the corner from the heart of Beverly Hills.

- Well-proportioned open design with polished flooring
- Sunlit north facing balcony that captures leafy outlooks
- Three good-sized bedrooms are each fitted with built-ins
- Full main bathroom, ensuite plus separate internal laundry
- Smartly appointed kitchen equipped with quality appliances
- Lock-up garage, air conditioning and intercom entry