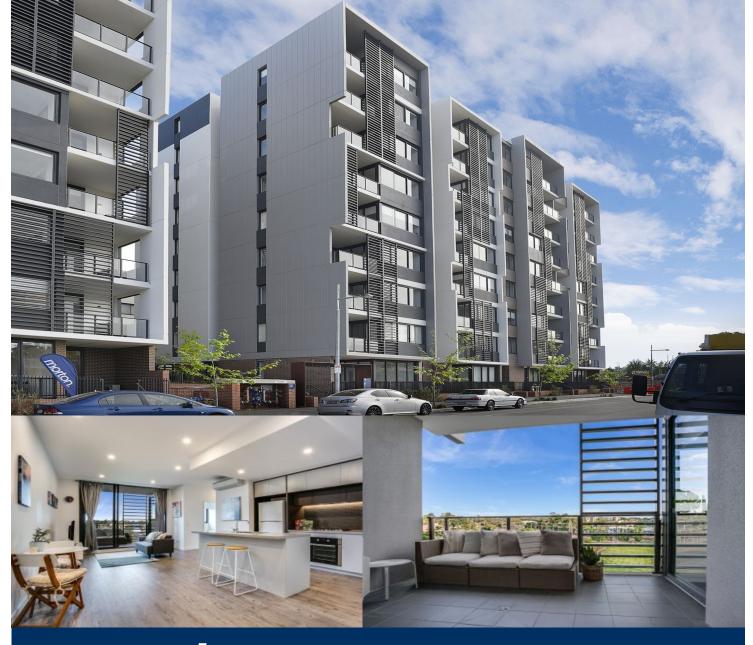

morton.

Penrith 708/81B Lord Sheffield Circuit

As advertised or by appointment

## **Amy Torbarina**

0438 977 172

amy@morton.com.au

Located in the hub of North Penrith, Thornton offers convenient apartment living in a master planned community only metres from the Penrith rail hub, Westfield shopping centre and local parks.

## **Features**

- Lv7, Entertainers kitchen with stone benchtops, soft close cupboards
- Four burner stove top with stainless steel appliances, dishwasher
- LED lighting, large covered balcony, reverse cycle A/C in living and bed
- Open living and dining with engineered timber flooring
- Wool-blend carpeted bedrooms, mirrored built-in robes
- Audio intercom with security and lift access
- Quality bathroom/ensuite with mirrored vanity cabinet
- Audio intercom with security and lift access