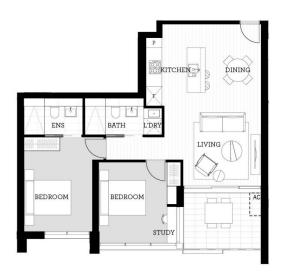

## **Features**

- Lv7, Entertainers kitchen with stone benchtops, soft close cupboards
- Four burner stove top with stainless steel appliances, dishwasher
- LED lighting, large covered balcony, reverse cycle A/C in living and bed
- Open living and dining with engineered timber flooring
- Wool-blend carpeted bedrooms, mirrored built-in robes
- Audio intercom with security and lift access
- Quality bathroom/ensuite with mirrored vanity cabinet
- Audio intercom with security and lift access

<u>Apartment</u>

2BED-B 708

thorntoncentral.com.au

**THORNTON**