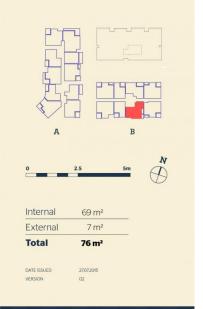

ointment

## **Agent**

## **Amy Torbarina**

0438 977 172

amy@morton.com.au

Located in the hub of North Penrith, Thornton offers convenient apartment living in a master planned community only metres from the Penrith rail hub, Westfield shopping centre and local parks.

## **Features**

- Lv7, Entertainers kitchen with stone benchtops, soft close cupboards
- Four burner stove top with stainless steel appliances, dishwasher
- LED lighting, large covered balcony, reverse cycle A/C in living and bed
- Open living and dining with engineered timber flooring
- Wool-blend carpeted bedrooms, mirrored built-in robes
- Audio intercom with security and lift access
- Quality bathroom/ensuite with mirrored vanity cabinet
- Audio intercom with security and lift access



<u>Apartment</u>

2BED-B 708





thorntoncentral.com.au

**THORNTON**