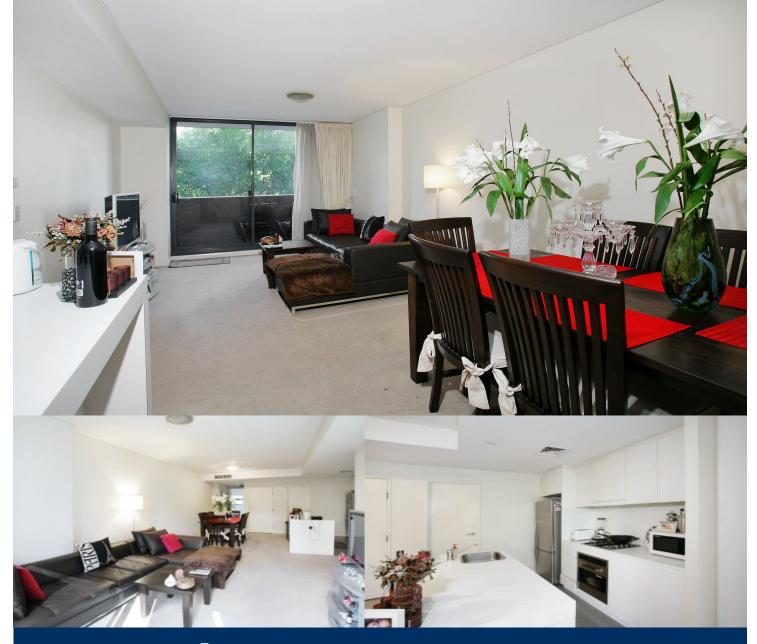

Perched on the 3rd floor of the ever popular King Street Wharf is this spacious apartment. Boasting open plan living complemented by contemporary furnishings, a new design and prime positioning, located directly between Darling Harbour and the City.

- Brand new carpet & paint throughout
- Two large double bedrooms with large wardrobes
- Master with ensuite
- Open plan large lounge/dining/kitchen
- Designer kitchen, stainless steel appliances, ample storage
- Luxurious second bathroom
- Internal laundry
- Excellent 24 hour building security