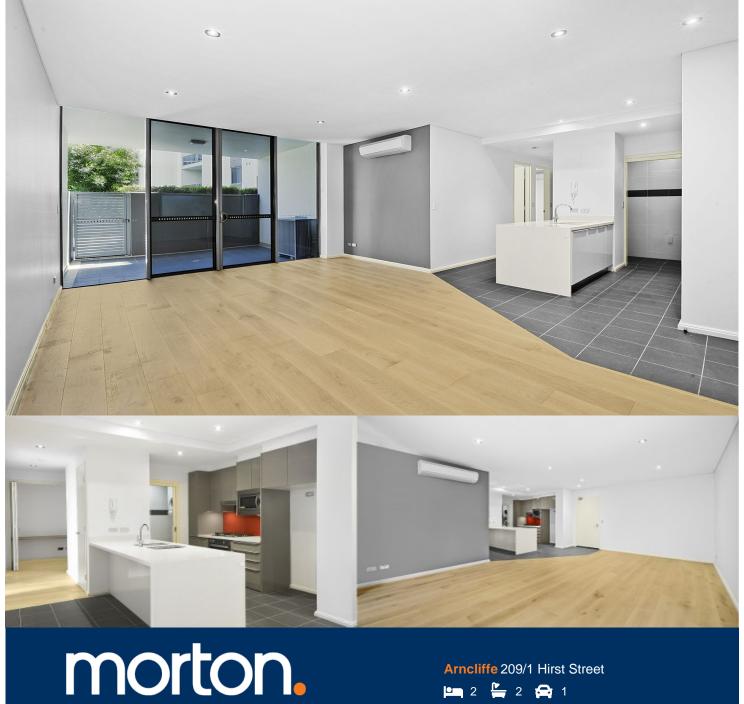

This modern two bedroom apartment is located in Meriton's luxury complex Fusion. Only 10kms to the CBD, minutes driving to airport and walking to train station. Resort style facilities including an indoor pool, spa and gymnasium offer modern and comfortable living.

- Fully fitted stainless steel integrated kitchen
- Oven, microwave, dishwasher & gas cooking
- Beautiful bathroom finishes, bathtub in ensuite
- Internal laundry with dryer
- Built in wardrobes, study nook
- Split system air-conditioning
- Security car parking and storage cage
- Indoor pool, gym and spa
- Onsite concierge/building Manager
- Close to transport, shops and Ikea