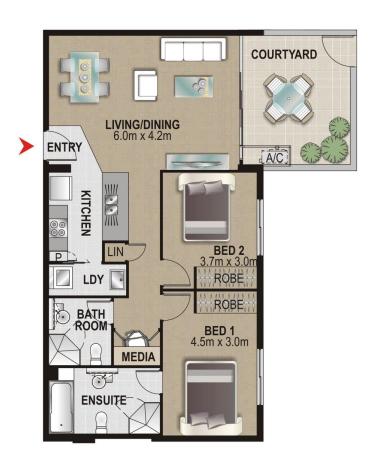

## **Agent**

Lisa Xi

0401 311 667

Iisa@morton.com.au

APARTMENT 209
INTERNAL AREA = 81m2
COURTYARD AREA = 14m2
TOTAL AREA = 95m2 + CARSPACE
LEVEL 2

## **2 BED APARTMENT**

PURCHASERS TAKE NOTE: These floorplans DO NOT FORM PART of the Contract for Sale of any lot within the development. They are INDICATIVE ONLY. The descriptions, layouts and areas set out in this floor plan are subject to change and may not accurately reflect the final design of each unit depicted.