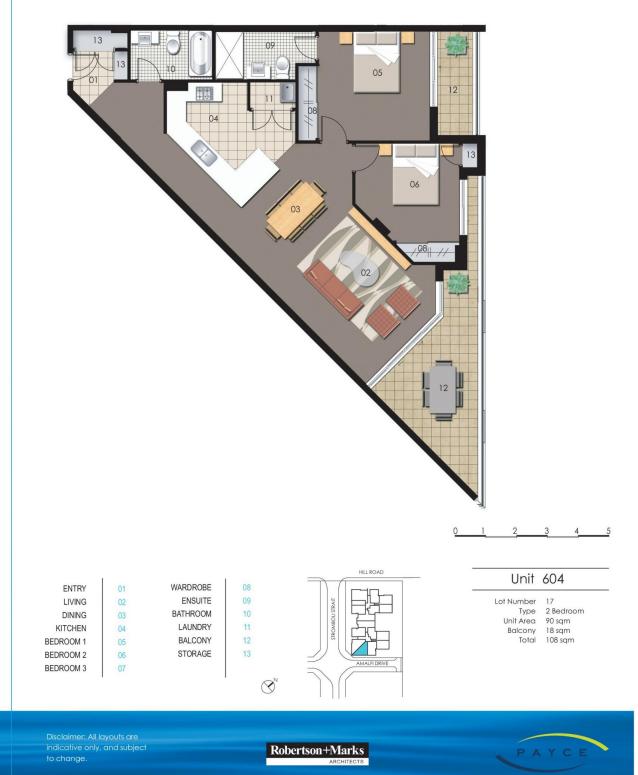

- Brand new carpet + fresh painting
- Good size apartment ( 108 sqm in total ) + 2 car spaces provide
- Open plan lounge dining area with direct balcony access
- Fully fitted kitchen with stone benchtop breakfast bar
- Master bedroom with ensuite
- Sizable second bedroom and bathroom with bath tub
- Internal laundry with dryer
- Security intercom and storage cage provide
- Air conditioning
- Bus stop on the door step for easy access to ferry and Rhodes shopping and train

Residents at The Waterfront have access to the exclusive

Wentworth Point 604/1 Stromboli Strait