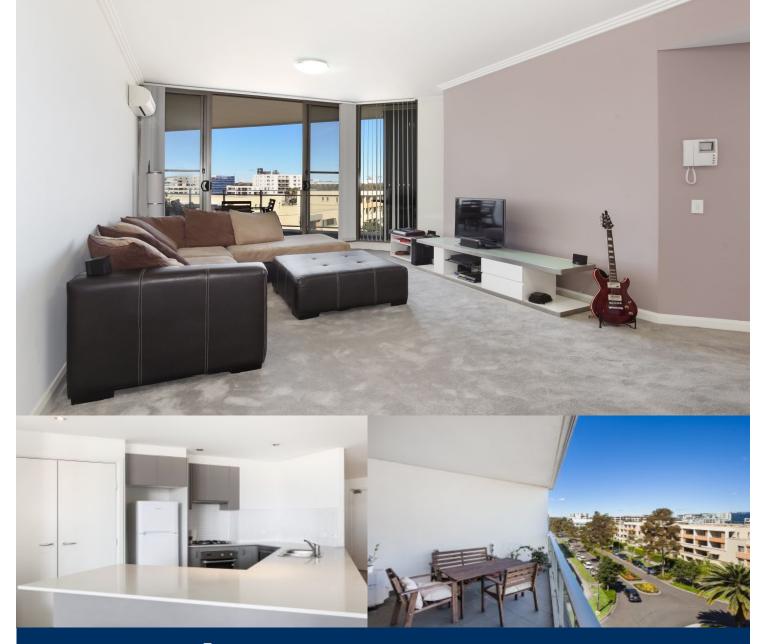

# morton.

Located in the prestigious Paros building. With its flowing open plan kitchen and living area and exceptional outside space, providing expansive district views and an abundance of natural light, it is sure to prove popular and is a must to inspect.

- Brand new carpet + fresh painting
- Good size apartment ( 108 sqm in total ) + 2 car spaces provide
- Open plan lounge dining area with direct balcony access
- Fully fitted kitchen with stone benchtop breakfast bar
- Master bedroom with ensuite
- Sizable second bedroom and bathroom with bath tub
- Internal laundry with dryer
- Security intercom and storage cage provide
- Air conditioning
- Bus stop on the door step for easy access to ferry and Rhodes shopping and train