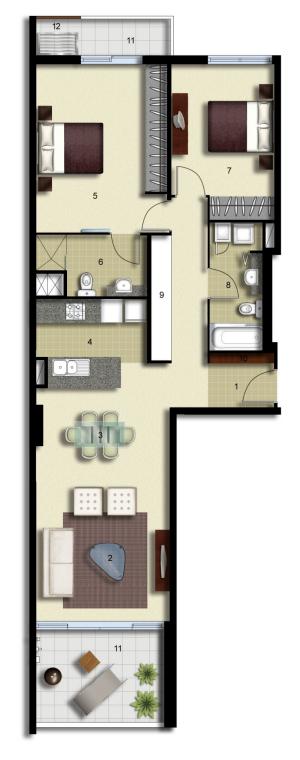

## Morton

info@morton.com.au

LEVEL 05

| ENTRY        | 1  |
|--------------|----|
| LIVING       | 2  |
| DINING       | 3  |
| KITCHEN      | 4  |
| MAIN BEDROOM | 5  |
| ENSUITE      | 6  |
| BEDROOM 2    | 7  |
| BATHROOM     | 8  |
| LINEN        | 9  |
| STORAGE      | 10 |
| BALCONY      | 11 |
| OTHER DRVING | 42 |

## Palermo

| UNIT:         | 505       |  |
|---------------|-----------|--|
| TYPE:         | 2 Bedroom |  |
| UNIT AREA:    | 94.0 sqm  |  |
| OUTDOOR AREA: | 15.0 sqm  |  |