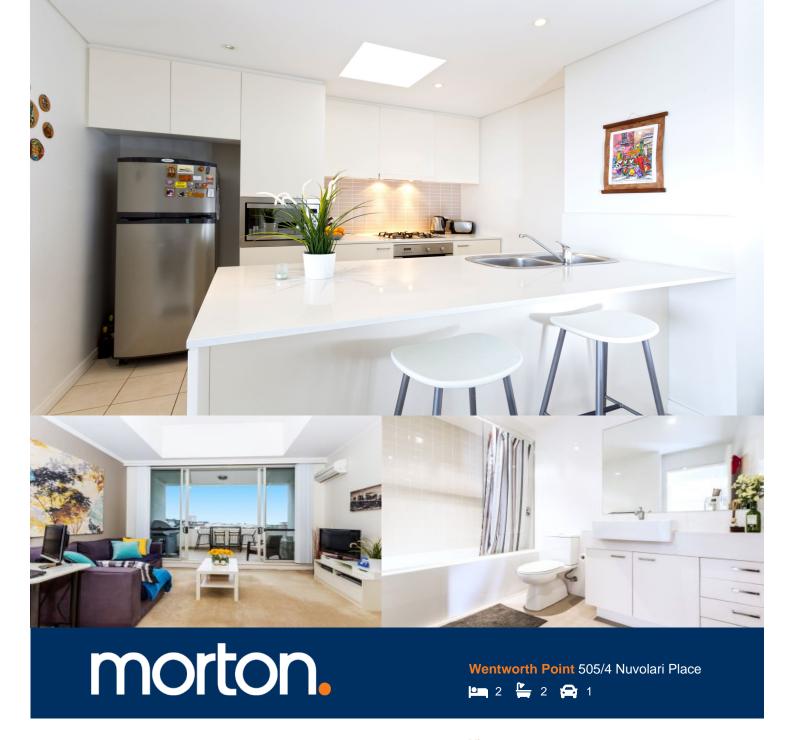

The Waterfront is located moments to Sydney Olympic Park main venues, train station, Bicentennial Park and Millennium Parklands. Located in Palermo, this is your opportunity to move into this two bedroom apartment only a short stroll from The Promenade and The Piazza.

- Main bedroom with ensuite
- Open plan living + dining
- Air conditioning
- Kitchen equipped with stainless steel appliances
- Internal laundry and dryer

## Palermo

| UNIT:         | 505       |  |
|---------------|-----------|--|
| TYPE:         | 2 Bedroom |  |
| UNIT AREA:    | 94.0 sqm  |  |
| OUTDOOR AREA: | 15.0 sqm  |  |