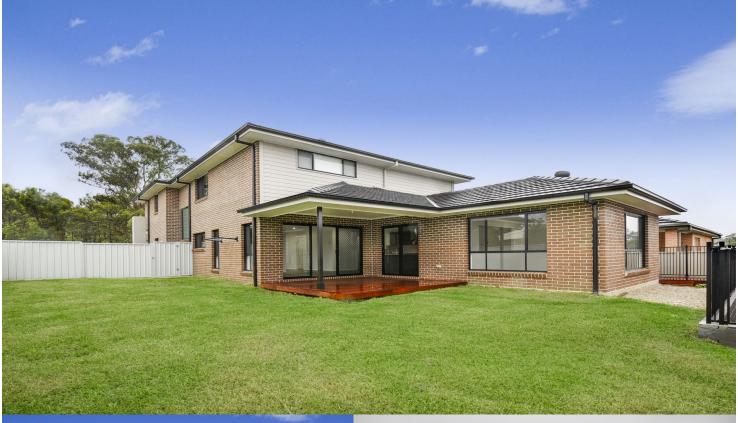

# morton.

Jordan Springs 102 Greenwood Parkway

9

5 🖺

Located in a quiet street in the premium community Jordan Springs, is this spacious designer double storey family home with a frontage of 11 metres, over 300 sqm internally. This luxury brand new five-bedroom residence features with sleek design high-end finishes, quality dark colour engineering timbered floorboards throughout the ground floor, multiple family/lounge/study areas, a massive master bedroom with two walk-in robes, and a double lockup garage.

Set on a high corner block, with views to the nice neighbourhood and surrounded by other outstanding quality homes, this home has easy access to local buses, motorways, schools and Jordan Springs Shopping Centre and village oval, and it's only 10 minutes drive to Penrith Station and Westfield.