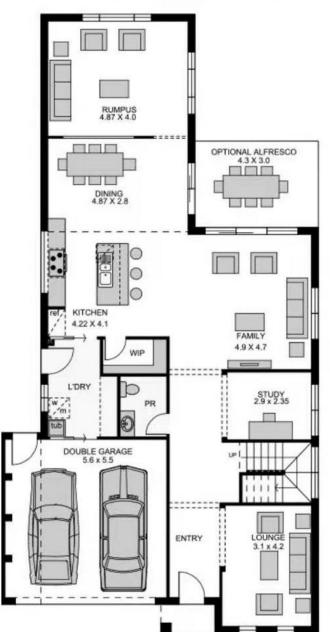

# **HOUSE DIMENSIONS**

| Total area (m <sub>2</sub> ) | 309.60m <sub>2</sub> |  |  |
|------------------------------|----------------------|--|--|
| Total area (sq)              | 33.30sq              |  |  |
| Home length                  | 21.50 (m)            |  |  |
| Home width                   | 11.00 (m)            |  |  |

# **ROOM DIMENSIONS**

| Family                | 4.90 x 4.70 (m) | Garage                | 5.60 x 5.50 (m) |
|-----------------------|-----------------|-----------------------|-----------------|
| Dining                | 4.87 x 2.80 (m) | Alfresco              | 4.30 x 3.00 (m) |
| Kitchen               | 4.22 x 4.10 (m) | Bedroom 4             | 3.00 x 3.25 (m) |
| Rumpus / Home Theatre | 4.87 x 4.00 (m) | Bedroom 3             | 3.00 x 3.25 (m) |
| Lounge                | 3.10 x 4.20 (m) | Bedroom 2             | 3.00 x 3.25 (m) |
| Games                 | 5.47 x 4.20 (m) | <b>Master Bedroom</b> | 5.12 x 3.83 (m) |
| Study                 | 2.90 x 2.35 (m) |                       |                 |
|                       |                 |                       |                 |