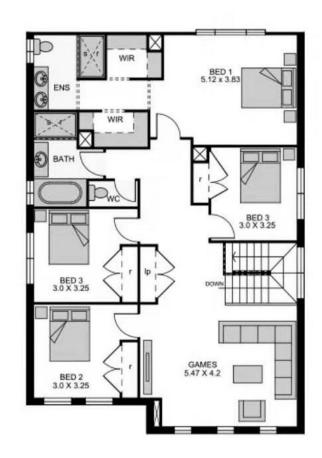

# **HOUSE DIMENSIONS**

| Total area (m <sub>2</sub> ) | 309.60m <sub>2</sub> |  |  |
|------------------------------|----------------------|--|--|
| Total area (sq)              | 33.30sq              |  |  |
| Home length                  | 21.50 (m)            |  |  |
| Home width                   | 11.00 (m)            |  |  |

# **ROOM DIMENSIONS**

| Family                | 4.90 x 4.70 (m) | Garage                | 5.60 x 5.50 (m) |
|-----------------------|-----------------|-----------------------|-----------------|
| Dining                | 4.87 x 2.80 (m) | Alfresco              | 4.30 x 3.00 (m) |
| Kitchen               | 4.22 x 4.10 (m) | Bedroom 4             | 3.00 x 3.25 (m) |
| Rumpus / Home Theatre | 4.87 x 4.00 (m) | Bedroom 3             | 3.00 x 3.25 (m) |
| Lounge                | 3.10 x 4.20 (m) | Bedroom 2             | 3.00 x 3.25 (m) |
| Games                 | 5.47 x 4.20 (m) | <b>Master Bedroom</b> | 5.12 x 3.83 (m) |
| Study                 | 2.90 x 2.35 (m) |                       |                 |
|                       |                 |                       |                 |