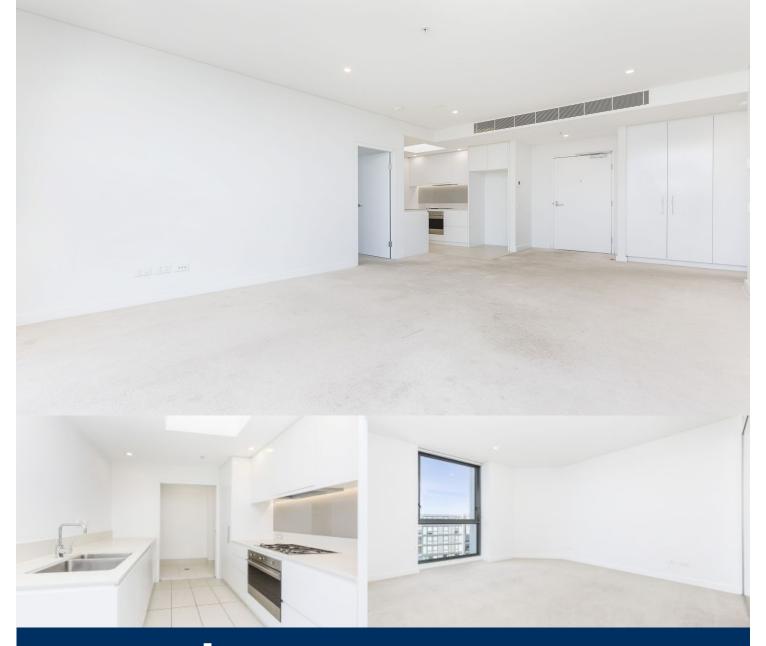

## morton.

The Marq development showcases modern apartment living at its finest. High end luxury interior design, a prestigious dress circle address, quality fixtures and fittings, uninterrupted water views and much more. Marq is unique in that it is the only complex in Discovery Point's Dress Circle that adjoins the Cooks River and parklands along three frontages. The soaring sculptural lines and elegant detail of the building is a triumph of contemporary architectural design. Expansive floor to ceiling windows and balcony doors surround the living area, affording magnificent sweeping views over waterways, parklands and airport. Wolli Creek station, Village Square, cafes, supermarkets and riverside walks at your doorstep.

- 2 bedrooms with mirrored built-in robes

- The open plan living and dining area features high end finishes and floor to ceiling glass to maximise natural light and the spectacular views.

- External balcony with stunning views
- Smeg appliances and beautiful stone benchtops in kitchen.
- Sleek designer bathroom with full height frameless shower