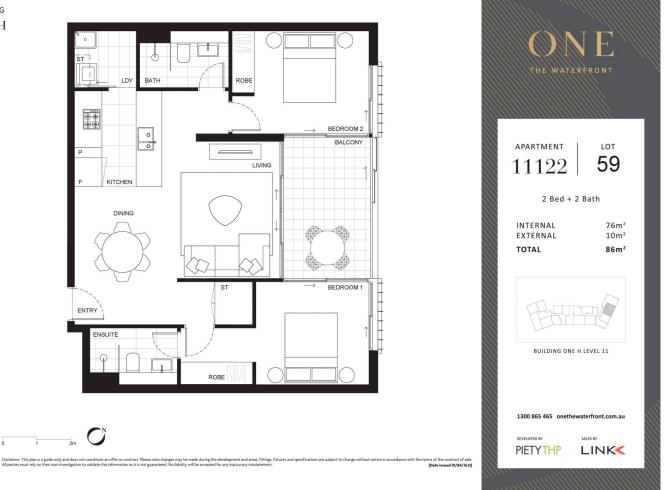

uxury lifestyle with high end indoor and outdoor facilities to entertain you all year round. Located at the foot of Wentworth Point, One the Waterfront is in easy access to transport services to Rhodes, Parramatta and Circular Quay.

- Generous open plan design with latest in décor finishes
- Quality designer kitchen with Bosch built- in appliances
- Security parking space with storage cage
- Air-conditioning, video intercom entry and lift access
- Beautiful communal gardens with landscaped surrounds
- Views to the water, parklands and the CBD skylines

- Walk to restaurants, Olympic Park, Ferry Wharf and speciality stores

## Wentworth Point 11122/17-19 Amalfi Drive □ 2 ⊆ 2 ☐ 1

#### View

As advertised or by appointment

Agent

### Morton RE

□ rentals@morton.com.au

## morton.com.au