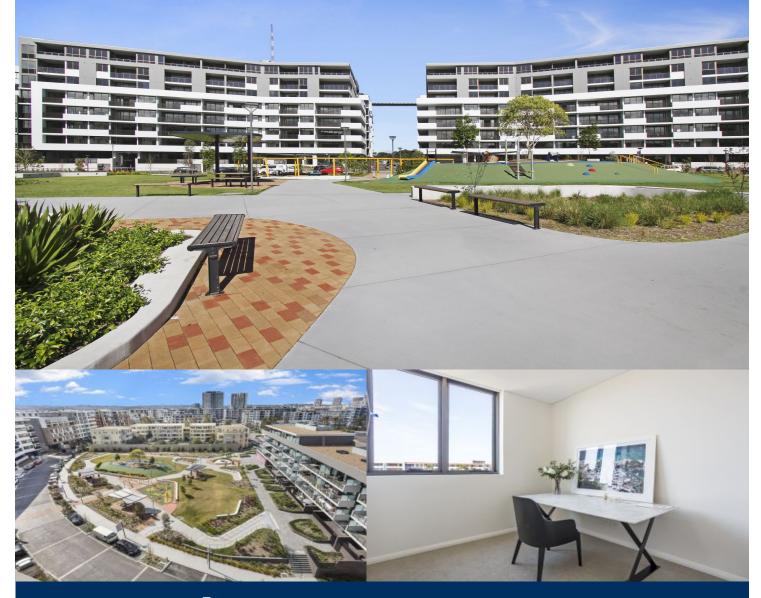

# morton.

Here is your opportunity to reside in Wentworth Point's finest and latest , One The Waterfront.

One the Waterfront offers a unique luxury lifestyle with high end indoor and outdoor facilities to entertain you all year round. Located at the foot of Wentworth Point, One the Waterfront is in easy access to transport services to Rhodes, Parramatta and Circular Quay.

- Generous open plan design with latest in décor finishes
- Quality designer kitchen with Bosch built- in appliances
- Security parking space with storage cage
- Air-conditioning, video intercom entry and lift access
- Beautiful communal gardens with landscaped surrounds
- Views to the water, parklands and the CBD skylines

- Walk to restaurants, Olympic Park, Ferry Wharf and speciality stores