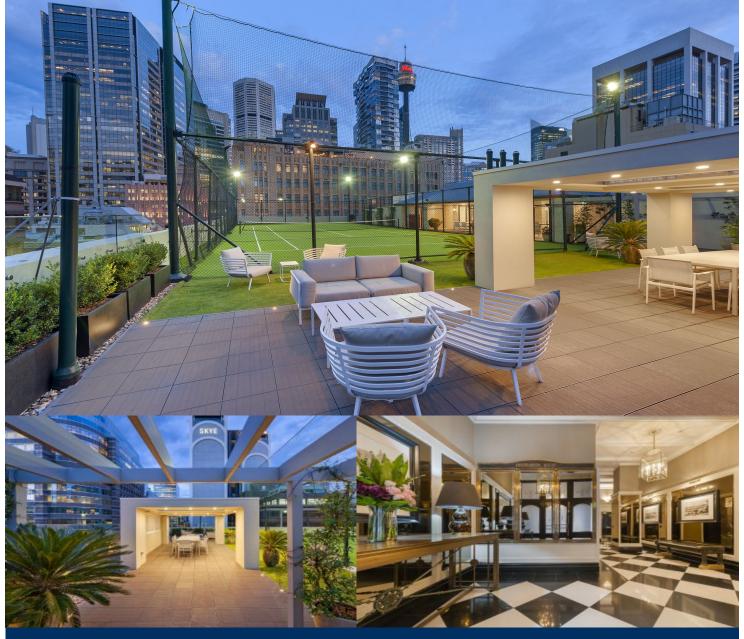

- Vast living areas with distinct lounge/dining spaces
- Large master has an ensuite
- Enclosed balcony is ideal for the entertaining lifestyle
- High ceilings, storeroom and ducted air conditioning
- Foyer, floor to ceiling glass and common BBQ terrace
- On site building manager, pool, sauna, tennis court
- Perfect for the investor, downsizer or first time buyer