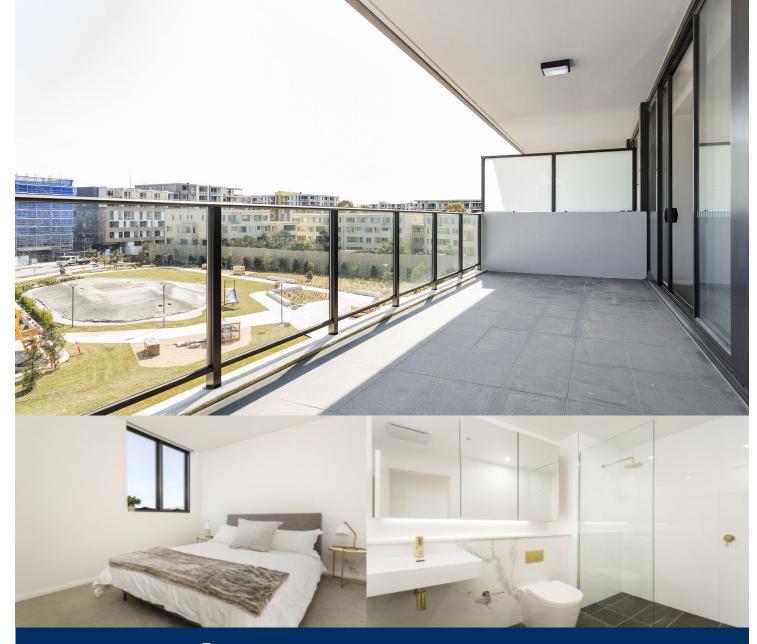

# morton.

One the Waterfront offers a unique luxury lifestyle with high end indoor and outdoor facilities to entertain you all year round. Located at the foot of Wentworth Point, One the Waterfront is in easy access to transport services to Rhodes, Parramatta and Circular Quay.

- Additional second toilet
- Generous open plan design with latest in décor finishes
- Quality designer kitchen with Bosch built- in appliances
- Security parking space with storage cage
- Air-conditioning, video intercom entry and lift access
- NBN and Foxtel enabled (connection required)
- Beautiful communal gardens with landscaped surrounds
- Views to the water, parklands and the CBD skylines
- Walk to restaurants, Olympic Park, Ferry Wharf and speciality stores