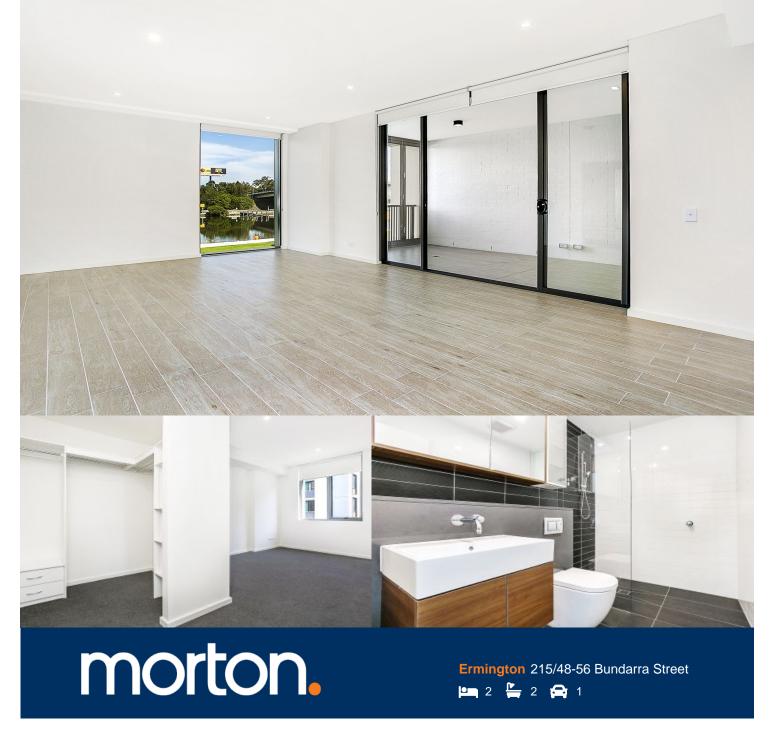

Located in the new urban hub of Royal Shores, Safari offers lifestyle apartment living within the masterplanned community in Ermington. Perched on the waters edge, Safari offers easy access to the river, cycleway and parks.

- Spacious bedrooms
- Practical study area adjacent to the lounge
- Reverse cycle air conditioning
- Stainless steel kitchen appliances
- Stone bench tops, mirror splash backs
- LED under cupboard lighting
- Wool blend carpets, efficient LED down lights
- Data/TV points in living and main bedroom
- Recessed mirrored cabinets in bathroom
- Security building, video intercom
- Secure carspace and storage cage
- Woolworths, Liqourland, Bakery 900m away
- Local bus routes (523, 524, 525 600m-1.5km away)
- West Ryde Railway station 4.2kms away

### **APARTMENT 215 LOT 72**

2 BEDROOM + STUDY

Internal (including Winter Garden)
Total 104 sqm 104 sqm

SAFARI II - LEVEL 2