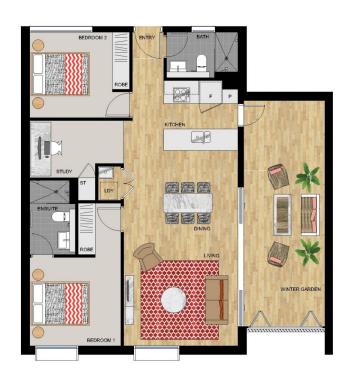

### **APARTMENT 215 LOT 72**

2 BEDROOM + STUDY

Internal (including Winter Garden)
Total 104 sqm 104 sqm

SAFARI II - LEVEL 2