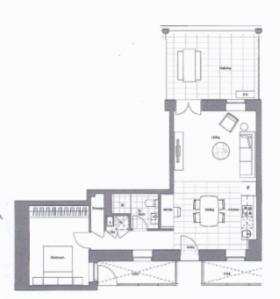

## COASTAL QUARTER S-G03 PRINCE HENRY AT LITTLE BAY

Bedrooms Bathrooms Basement Parking

1 + Media 1

Internal Area External Area

60 sqm 18 sqm

TOTAL AREA

78 sqm

Contact (02) 9256 5968 www.princehenrylittleb