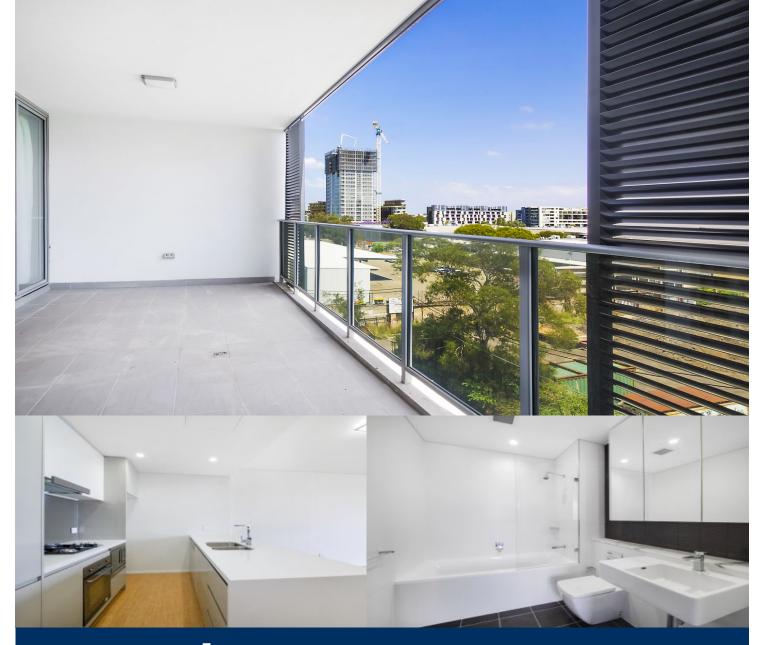

- One of the best layouts in the building, corner unit with plenty of natural light
- Generous size open plan living and dining area
- Stainless steel Smeg appliances and gas cook top with Wok burners
- Caesar stone bench top, charcoal glass splashbacks
- Main Bathroom and Ensuite with modern luxurious square lined Bath & Walk-in Shower
- Wool Carpets and Timber floors with neutral colour tones
- Security Intercom Access
- Ducted air conditioning throughout
- Over-sized balcony great for entertaining
- Secure underground car space and storage cage