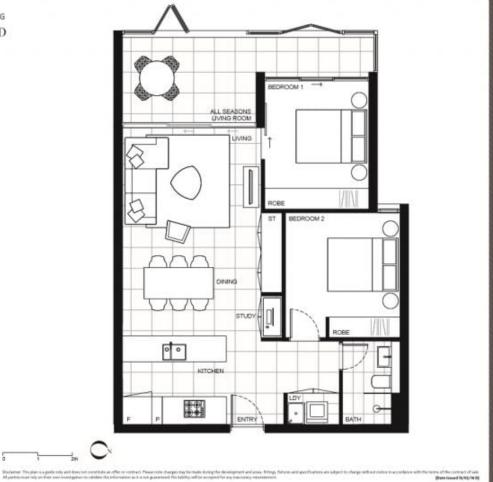

morton.com.au

ONE D

OPTION A
APARTMENT LOT
8062 112

2 Bed + 1 Bath + Study

INTERNAL 83m²
Incl. All Seasons Uving Room
TOTAL 83m²

BUILDING ONE D LEVEL 8

ONE THE WATERFRONT OISPLAY CENTRE
Shop 48, The Plazas, 21 Bennelong Parkway
Wentworth Point NSW 2127