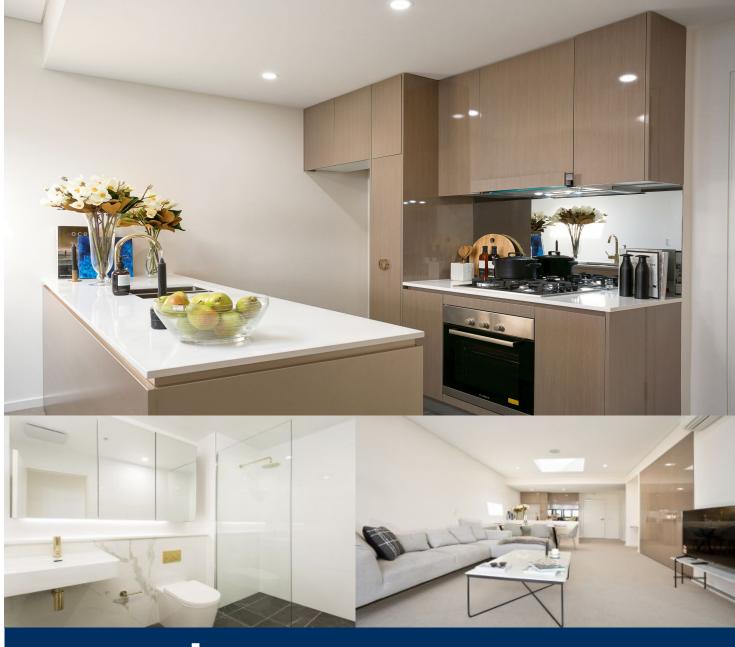

- This unit has powder room with an extra toilet
- Generous open plan design with latest in décor finishes
- Quality designer kitchen with Bosch built- in appliances
- Bathroom has floor to ceiling tiles, mirrored vanity cabinet
- Spacious bedroom with built-in robe
- Internal laundry with dryer, air-conditioning, fast speed fiber internet
- Security parking plus storage cage, video intercom life access
- Beautiful roof top garden with BBQ areas, onsite building manager
- Views to the water, parklands and the CBD skylines
- Close to restaurants, Olympic Park, ferry wharf and specialty stores