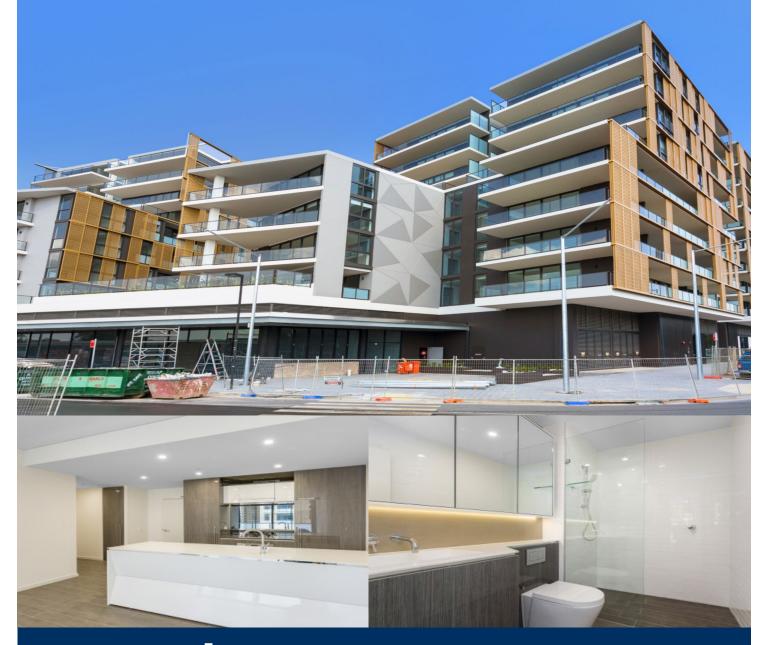

# morton.

Jewel is the new and iconic gateway that connects the Sydney Harbour to Wentworth Point. Ideally positioned at the northern tip of the peninsular, Jewel is opposite to the ferry wharf, bus stops and rests above the Pierside retail precinct that includes restaurants, health care and beauty.

#### Apartment features:

- Entertainers gas kitchen with stone/Corian benchtops, soft closing cupboards
- LED lighting, split system reverse cycle air conditioning
- Open living and dining with timber look ceramic tiles
- Lounge room with gas point and MATV and payTV points
- Wool-blend carpeted bedrooms, mirrored built-in robes
- Internal laundry with dryer, audio intercom with security and lift access
- Bathroom/ensuite with ceramic wall and floor tiles, mirrored vanity cabinet
- Large covered balcony with gas point for BBQ
- Basement secure parking
- On-site building manager, common landscaped courtyard