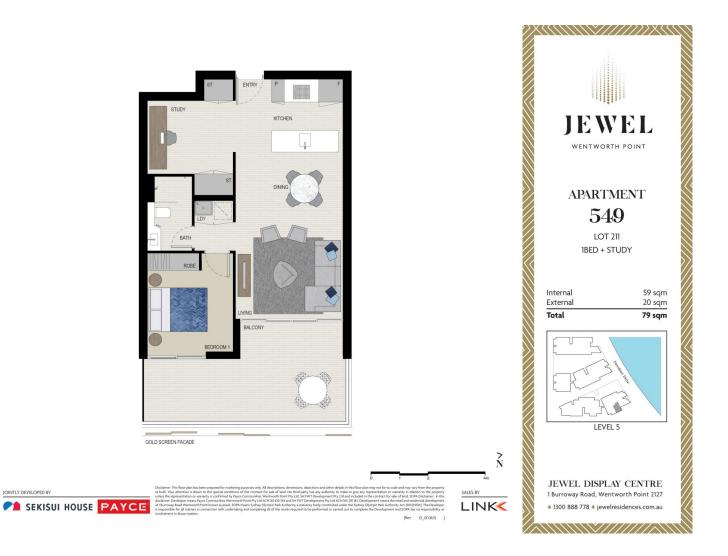

are and beauty.

#### Apartment features:

- Entertainers gas kitchen with stone/Corian benchtops, soft closing cupboards
- LED lighting, split system reverse cycle air conditioning
- Open living and dining with timber look ceramic tiles
- Lounge room with gas point and MATV and payTV points
- Wool-blend carpeted bedrooms, mirrored built-in robes
- Internal laundry with dryer, audio intercom with security and lift access
- Bathroom/ensuite with ceramic wall and floor tiles, mirrored vanity cabinet
- Large covered balcony with gas point for BBQ
- Basement secure parking
- On-site building manager, common landscaped courtyard

# Wentworth Point 549/1E Burroway Road

#### View

As advertised or by appointment

### Agent

## Sarah Fowell

- 0437 492 129
- rentals@morton.com.au

morton.com.au