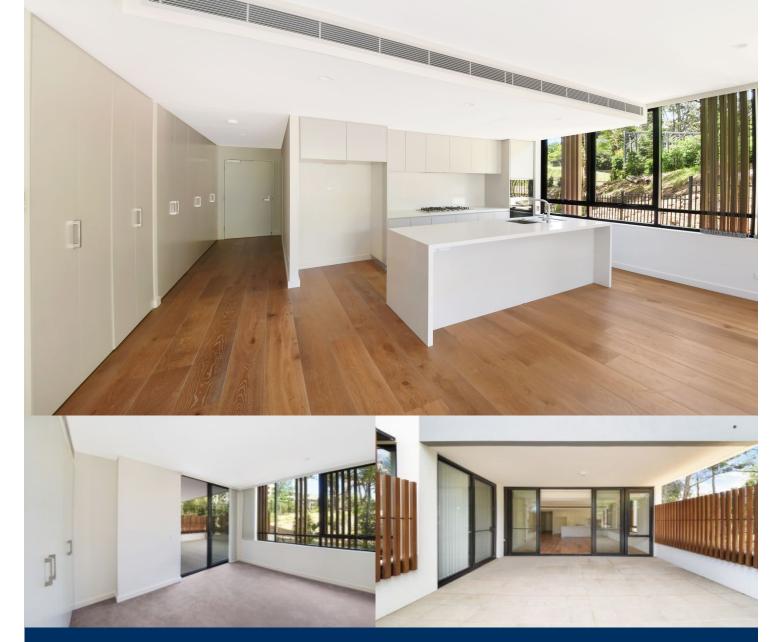

## Features

- Northeast facing, spacious living area flow to the large courtyard
- Miele appliances included, external ducted exhausted range-hood
- Bathtub in the main bathroom

## Sarah Fowell

0437 492 129

rentals@morton.com.au

3 Bedroom 2 Bathroom

Courtyard

INTERNAL AREA 106m<sup>2</sup> EXTERNAL AREA 29m<sup>2</sup> TOTAL AREA 135m<sup>2</sup>

DISCLANKE: The particulars are set out as a general outline for the guidance of intending purchasers and do not constitute an offer or contract. All descriptions, dimensions, references to conditions and messary permutations for use and other details are given in good failth and are believed to be cornect, but any impurphasers should not rely on them as statements or representations of fact, but must satisfy themselves by inspection or otherwise to the cornectness of each item, and when necessary seek advice. No this party supplier or their agents has any authority to make or give any representations or warranty in relation to this property. Plans are indicative only. Areas are subject to final surve Completed againstmets may vary from the plans shown.