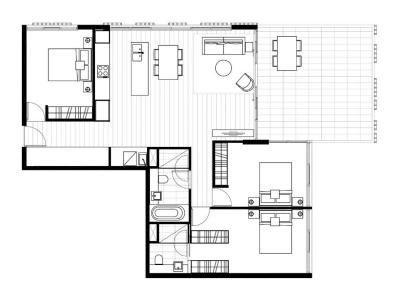

## Sarah Fowell

0437 492 129

rentals@morton.com.au

3 Bedroom 2 Bathroom

Courtyard

INTERNAL AREA 106m<sup>2</sup> EXTERNAL AREA 29m<sup>2</sup> TOTAL AREA 135m<sup>2</sup>

DISCLANKE: The particulars are set out as a general outline for the guidance of intending purchasers and do not constitute an offer or contract. All descriptions, dimensions, references to conditions and messary permutations for use and other details are given in good failth and are believed to be cornect, but any impurphasers should not rely on them as statements or representations of fact, but must satisfy themselves by inspection or otherwise to the cornectness of each item, and when necessary seek advice. No this party supplier or their agents has any authority to make or give any representations or warranty in relation to this property. Plans are indicative only. Areas are subject to final surve Completed againstmets may vary from the plans shown.