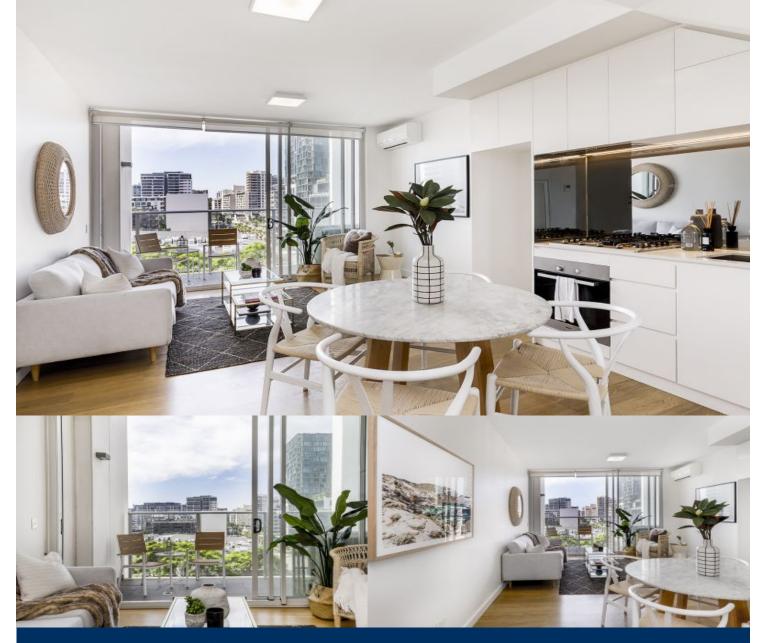

# morton.

Ideally positioned in Zetland's premium 'Ruby Tower', this quality one-bedroom property represents a fantastic lifestyle or investment asset in a highly convenient location. The smartly presented apartment takes entry level buying to new levels of style and features fresh breezy interiors, a smart dual-level layout plus sweeping urban views over the surrounding area.

- Well-proportioned open design, polished floor, air-con
- Sunlit balcony that captures an elevated district view
- Modern kitchen fitted with good quality Miele appliances
- Upper level bedroom with built-in wardrobe and balcony
- Lock-up storage, lift access and secure intercom entrance
- Walk to Victoria Park cafes, dining, and Green Square trains
- Stamp duty exemptions will apply to first home purchasers