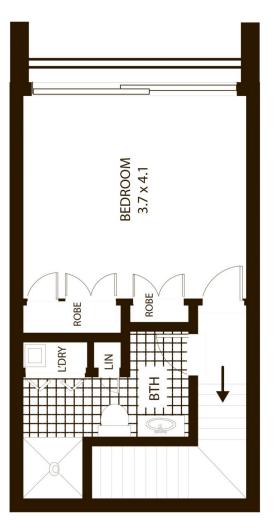

surrounding area.

- Well-proportioned open design, polished floor, air-con
- Sunlit balcony that captures an elevated district view
- Modern kitchen fitted with good quality Miele appliances
- Upper level bedroom with built-in wardrobe and balcony
- Lock-up storage, lift access and secure intercom entrance
- Walk to Victoria Park cafes, dining, and Green Square trains
- Stamp duty exemptions will apply to first home purchasers

## Zetland 609/15 Gadigal Avenue

### View

As advertised or by appointment

### Agents

### Sarah Fowell

- 0437 492 129
- \_\_\_\_ sarah@morton.com.au

### Calvin Chan

- 0406 888 028
- calvin@morton.com.au

### morton.com.au





All measurements are approximate only. Plan is provided as an indication of layout

# 609/15 Gadigal Ave, Zetland

**UPPER LEVEL** 



ENTRY LEVEL