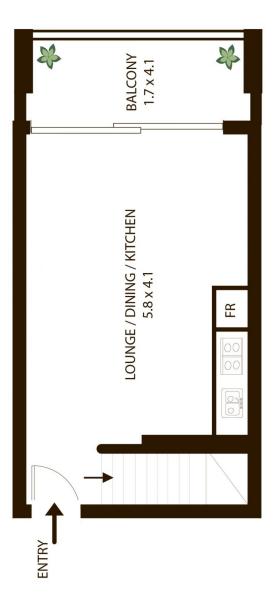

ea.

- Well-proportioned open design, polished floor, air-con
- Sunlit balcony that captures an elevated district view
- Modern kitchen fitted with good quality Miele appliances
- Upper level bedroom with built-in wardrobe and balcony
- Lock-up storage, lift access and secure intercom entrance
- Walk to Victoria Park cafes, dining, and Green Square trains
- Stamp duty exemptions will apply to first home purchasers

## Zetland 609/15 Gadigal Avenue

### View

As advertised or by appointment

### Agents

### Sarah Fowell

- 0437 492 129
- \_\_\_\_ sarah@morton.com.au

### Calvin Chan

- 0406 888 028
- calvin@morton.com.au

### morton.com.au





All measurements are approximate only. Plan is provided as an indication of layout

# 609/15 Gadigal Ave, Zetland

**UPPER LEVEL** 



ENTRY LEVEL