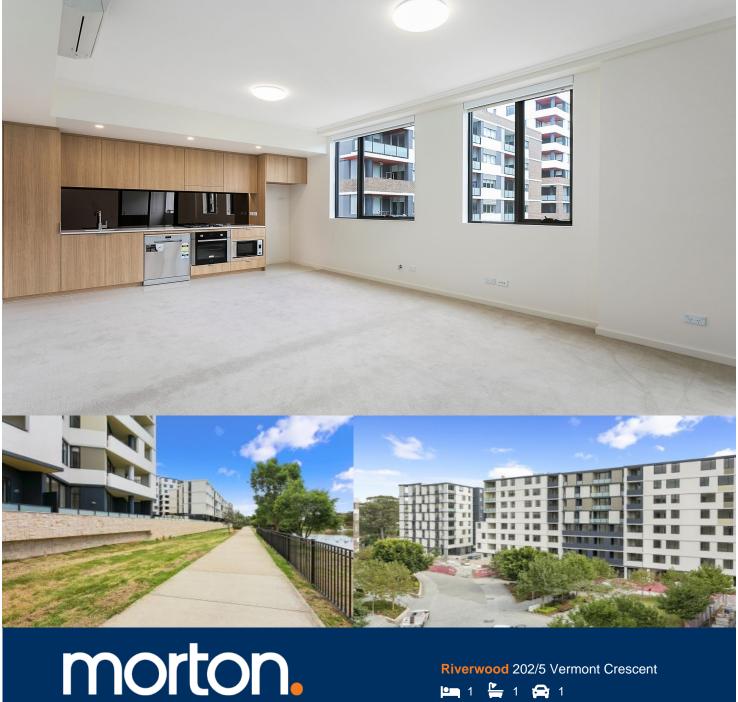

Located in "Lakeview", the latest stage of Washington Park, the fantastic apartment offers a modern lifestyle in a beautiful, quiet and master planned community. With easy access to the M5 and only 20kms to the CBD. This one-bedroom unit represents the upper echelon of apartment living.

### **APARTMENT FEATURES**

- Reverse cycle air conditioning
- Stainless steel kitchen appliances
- Stone bench tops, mirror splash backs
- Wool carpets, efficient LED down lights
- Data/TV points in living and main bedroom
- Recessed mirrored cabinets in bathroom
- Separate study area & internal laundry
- Large open plan living/dining, opens onto balcony
- Bedroom including built-in wardrobe
- Secure car space, lift with intercom