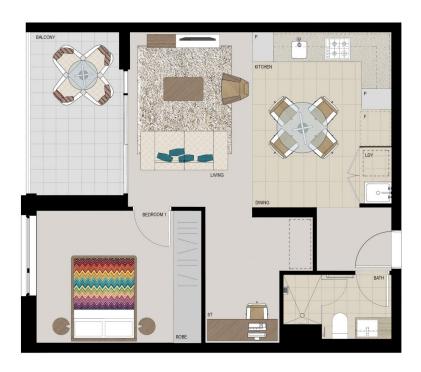

# APARTMENT 202 LOT 15 1BED + STUDY

 $50m^2$ Internal External Total  $58m^2$ 

### **APARTMENT FEATURES**

- Reverse cycle air conditioning
- Stainless steel kitchen appliances
- Stone bench tops, mirror splash backs
- Wool carpets, efficient LED down lights
- Data/TV points in living and main bedroom
- Recessed mirrored cabinets in bathroom
- Separate study area & internal laundry
- Large open plan living/dining, opens onto balcony
- Bedroom including built-in wardrobe
- Secure car space, lift with intercom