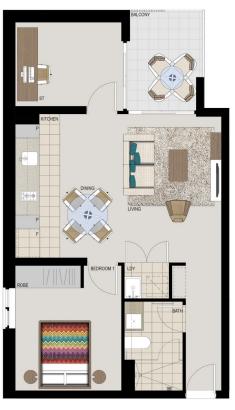

### **APARTMENT 321** LOT 143 1BED + STUDY

Internal 56m<sup>2</sup> External 6m<sup>2</sup> Total 62m<sup>2</sup>

#### FAIRMOUNT

NORTH 2 0 1

1300 111 088 Proudly developed by PAYCE

Disclaimer: This floor plan has been prepared for marketing purposes only. All descriptions, dimensions, depictions and other details in this floor plan may not be to scale and may vary from the property as built. Your attention is drawn to the special conditions of the contract for sale of land. No third party has an authority to make or give any representation or varianty in relation to the property unies the representation or warranty in relation to the property unies the representation or warranty is relation be property unies the representation or warranty is relation by Payce Communities No.2 Pty Limited and included in the contract for sale of land. [Rev A. 24.07.13]