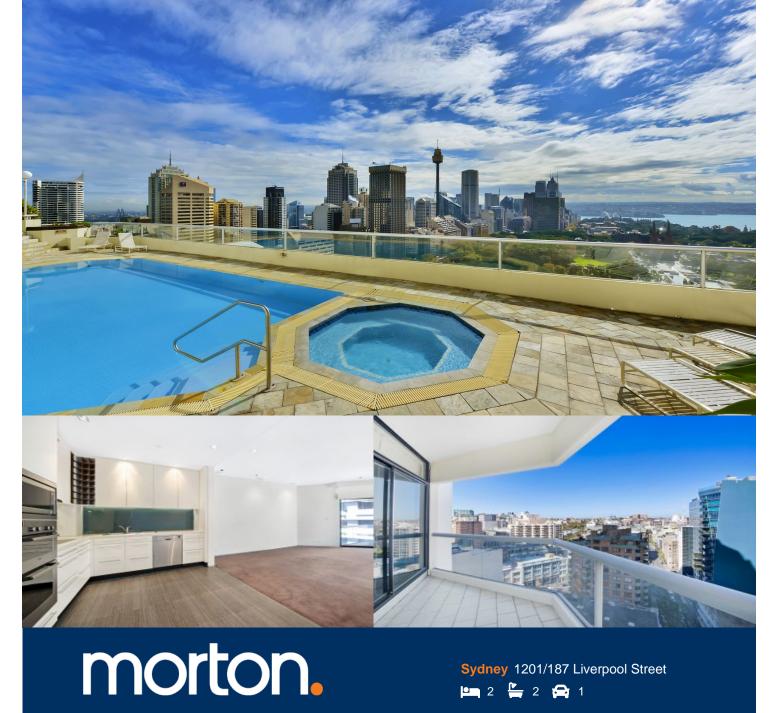

With respect to the government's restrictions around open homes and to help stop the spread of COVID-19, our properties can be viewed by appointment only. Please contact

From its elevated vantage point in the landmark Connaught Building, this sophisticated apartment offers spectacular district views of Surry Hills, Darlinghurst towards Botany Bay and beyond. Holding a prime corner position this executive apartment sits elevated above the hustle and bustle of the city below, and has been immaculately updated throughout with over-sized flowing interiors, and two balconies that maximise the natural airflow.

- Open plan living and dining with modern finishes and balcony
- Entertainers' kitchen with Caesarstone bench tops
- Designer appliances and ample storage

the listing agent for more information.

- Two generous bedrooms, both with built in robes, master with ensuite