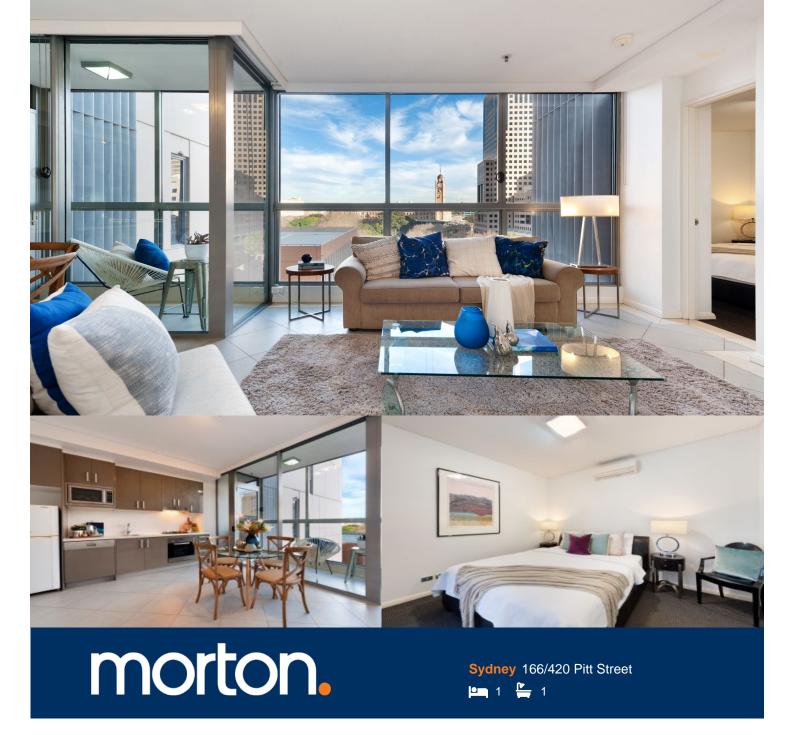

Exceptionally well proportioned with an intuitive floor plan, this welcoming one bedroom apartment epitomises effortless contemporary city living. Immaculately presented, the residence enjoys a prime position. Features include:

- Winter balcony, private views stretch across the skyline
- Well-proportioned master bedroom with built-in robe
- Modern kitchen, stainless gas appliances with dishwasher
- Air conditioning, internal laundry with tumble dryer
- Onsite building manager
- Flowing open interiors
- No Pets
- Partially furnished