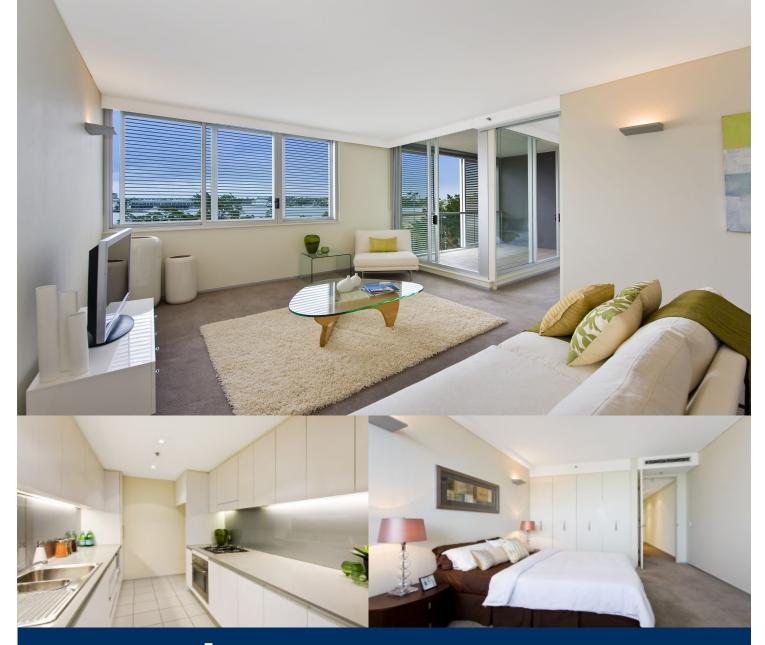

## morton.

Split over two levels this generous 110sqm two bed apartment features an abundance of extras including large study/storage area, basement storage cage & direct lift access from both levels.

Sunlit open plan living & dining area leads to a modern galley style kitchen with chic stainless steel appliances.

- Both bedrooms have access to enclosable balconies with adjustable privacy shutters
- Contemporary bathrooms on both levels, master with bath.
- Internal laundry, air con,
- Carpet throughout & built-ins to both bedrooms
- Secure parking & separate 5sqm lock up storage cage
- Well maintained building with on-site building manager/concierge as well as pool & gym.