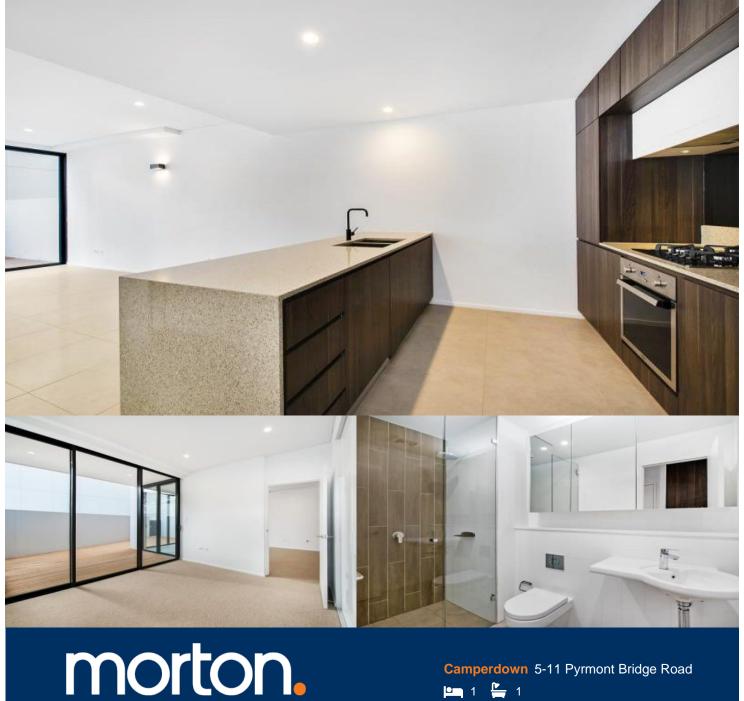

This spacious, north facing, courtyard apartment is located in DNA, Camperdown's newest development created by leading architect, Marchese Partners.

- North facing, ground floor level
- To suit an executive level tenant
- Combined lounge/dining area which lead onto a large private courtyard
- Sleek gas kitchen with steel appliances and stone bench tops
- Spacious bedroom with built in robes and decadent bathroom
- Additional features include NBN Coverage (high speed internet), ample storage, internal laundry with dryer and ducted air conditioning
- DNA features common garden and barbecue areas