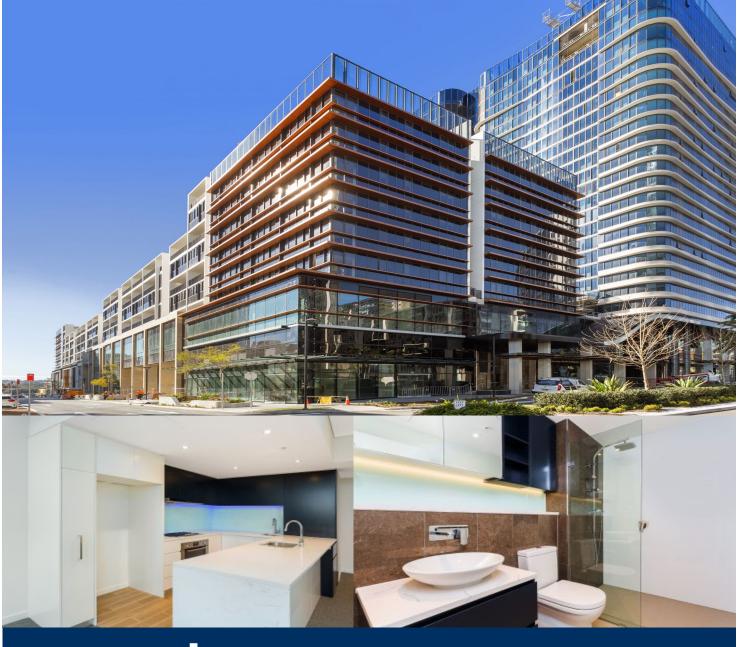

morton.

Wentworth Point E31215/17 Wentworth Place

Marina Square is set to be the new and iconic gateway that connects the Sydney Harbour to Wentworth Point. Marina Square offers special apartments with a distinctive sense of place. Within close proximity to the ferry wharf, bus stops and rests above the Pier side retail precinct that includes restaurants, health care and beauty. Marina square is also adjacent to the new Wentworth Point Public school.

- Winter garden with water view
- Direct access to new downstairs shopping mall
- Modern Kitchen with bench top & premier appliances
- Bedroom with build in Wardrobe
- Bathroom/en-suite with ceramic wall and floor tiles, mirrored vanity cabinet
- LED lighting, split system reverse cycle air conditioning
- Combined washing machine and dryer include
- Secured underground car space + storage cage