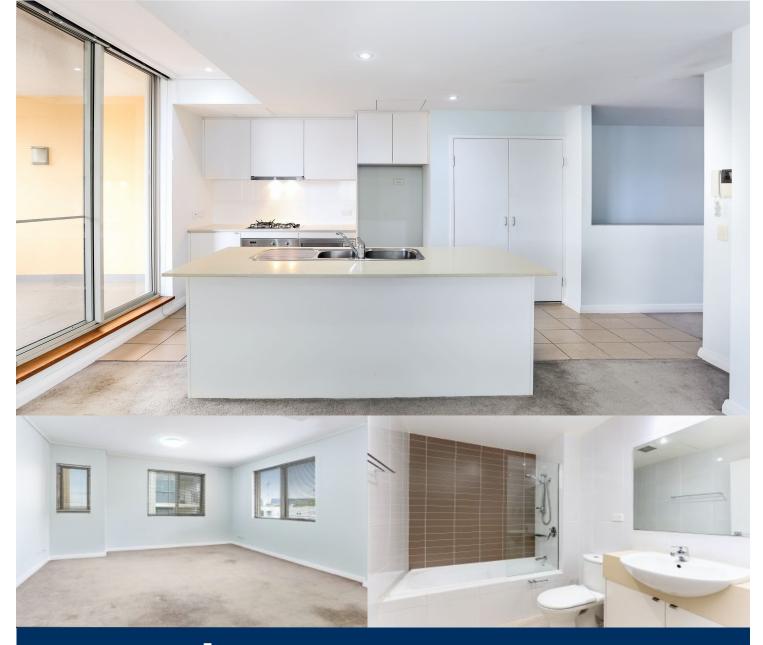

## morton.

Great opportunity to move into this spacious two bedroom apartment with gorgeous water views. A short stroll to local restaurants, convenience stores, pharmacy, public transport off Hill Road and ferry service to Parramatta and City CBD. Bellagio is located moments to Sydney Olympic Park main venues and train station, Bicentennial Park and Millenium Parklands.

Perfect presentation, light and bright, spacious apartment. Great size internally with combined living areas and ducted air conditioning. The unit also includes two generous size bedroom with built-ins. Also included is a spacious kitchen with stone bench tops, stainless steel appliances and gas cooking, audio visual intercom, separate internal laundry with dryer. Set in a secure building with lift access to single car space.