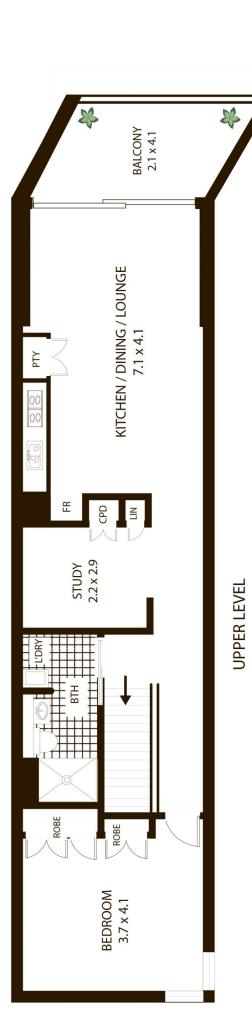

- Expansive living and dining area opening onto balcony
- Gas kitchen with Miele appliances, Caeserstone benchtops
- Generous double bedroom with built-in wardrobes
- Bathroom with Italian fittings and mirrored cabinets
- Floating timber floors throughout apartment
- Ample internal storage, European style laundry
- Over two levels, extra-large study area