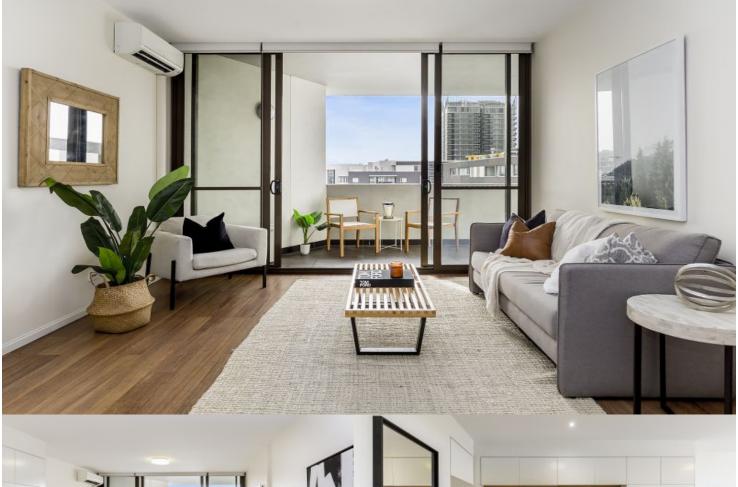

# morton.

Zetland 706/2 Victoria Park Parade

This unique one-bedroom apartment ticks all the right boxes for tenacious investors or owners looking to occupy. Offering superb central living in one of Sydney's booming lifestyle hotspots. Positioned high up in the sort after 'Stella' complex, this residence is a must to inspect.

- Expansive living and dining area opening onto balcony
- Gas kitchen with Miele appliances, Caeserstone benchtops
- Generous double bedroom with built-in wardrobes
- Bathroom with Italian fittings and mirrored cabinets
- Floating timber floors throughout apartment
- Ample internal storage, European style laundry
- Over two levels, extra-large study area