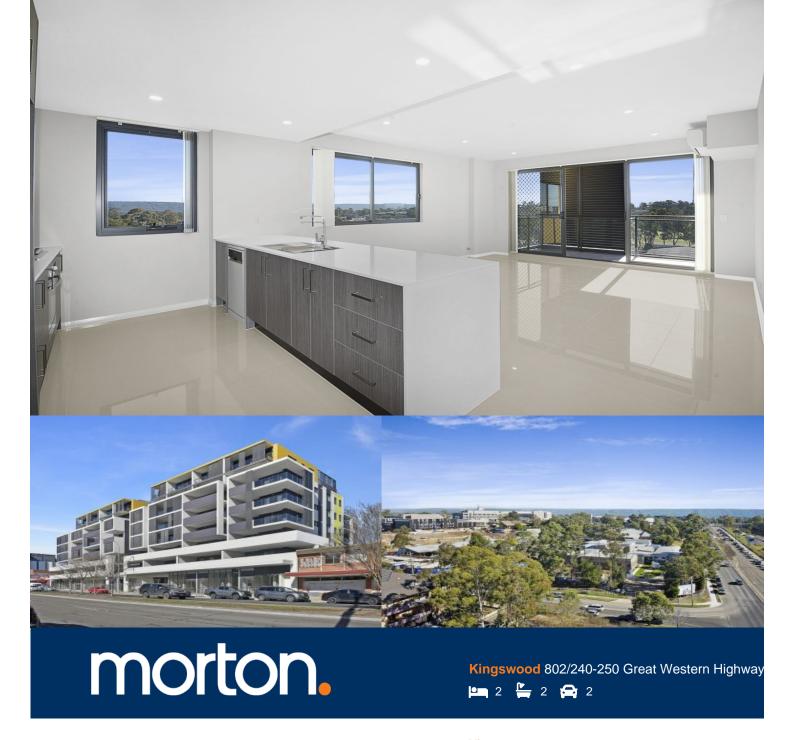

Conveniently located in the as new Kingswood Square development, completed July 2019, this unfurnished stylish and spacious near new two-bedroom apartment featuring two car spaces has quality designer finishes and is ideal for the busy professional, close to all the amenities required, including being across the road from Kingswood train station and the upgraded Nepean Hospital and 2km to Penrith Westfield and train station.

- Light-filled north facing position on the top floor (level 8) with large entertainers 12sqm balcony.
- Limestone tiled (60x60cm) open living and dining with 2.6m high ceilings, vertical blinds, reverse-cycle air conditioning, TV and Foxtel outlet, NBN ready.
- Entertainer's eat-in gas kitchen is tiled, with Westinghouse appliances, including a dishwasher, ample storage and bench space, including pantry, 20mm stone island benchtop with dual sink, tiled splashback, cooktop and oven.
- Carpeted bedrooms with built-in mirrored robes, master with ensuite and access to the balcony.