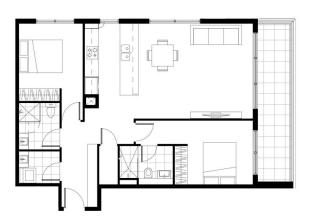

**UNIT 802** 

| 2 BEDROOM   |                  |  |  |  |  |  |  |  |
|-------------|------------------|--|--|--|--|--|--|--|
| 2 Car Space |                  |  |  |  |  |  |  |  |
| 2 BATH      |                  |  |  |  |  |  |  |  |
| STORE 9.30  | m³ (IN BASEMENT) |  |  |  |  |  |  |  |

APARTMENT

1.LIVING/DINING
2.KITCHEN
2.5 x 3.4
3.BEDROOM 1
4.0 x 3.0
4.BEDROOM 2
3.0 x 3.8
5.BATH
1.7 x 3.0
6.ENS
2.3 x 1.8
7.L'DRY
0.6 x 1.8
8.BALCONY
1.6 x 7.5
9.STORE
0.9 x 1.8

LEVEL 8 - BLOCK A

On behalf of Urio Investments Pty Ltd /11/2018